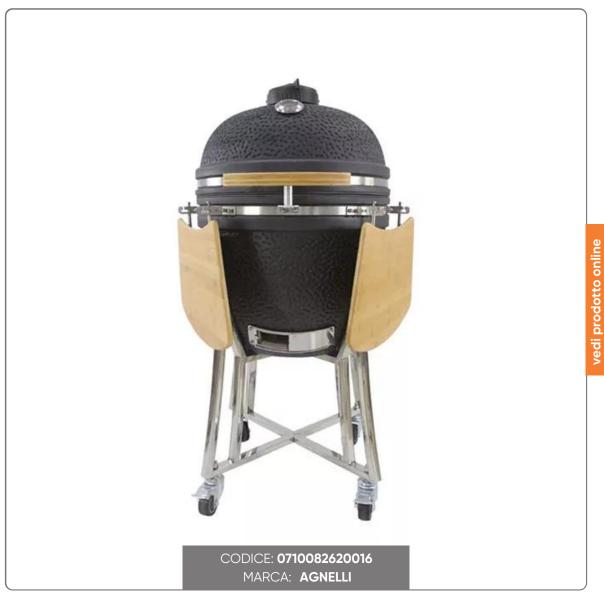

### KAMADO CHARCOAL BARBECUE mod. BBPRO BIG

COMPACT BBQ KAMADO WITH STAND

#### Kamado BBPRO Large charcoal barbecue

The Kamado Barbecue with trolley gives your favorite foods an unmistakable flavour. Thanks to the material with which the barbecue is made, cordierite ceramic, a refractory material that resists high temperatures and temperature changes, it will be possible to use it even in winter. You will be able to cook food at its best, thanks to the flow of hot air created inside your BBQ.

#### **Technical features**

Type: Charcoal barbecue BBQ dimensions: 120x133x59cm Box dimensions: 78x67x91cm

BBQ diameter: 59cm Grill diameter: 50cm Cooking area: 1968 cm2

#### Main features

Material: cordierite ceramic
Fiberglass gaskets
Bamboo shelves and handles
Stainless steel trolley
Adjustable cast iron fireplace

Diameter: BBQ: 59cm Grill diameter: 50cm Cooking area: 1968 cm T° range 0-800 C°