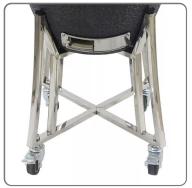

#### Main features

Material: cordierite ceramic
Fiberglass gaskets
Bamboo shelves and handles
Stainless steel trolley
Adjustable cast iron fireplace

Diameter: BBQ: 59cm Grill diameter: 50cm Cooking area: 1968 cm T° range 0-800 C°