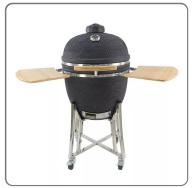

#### Kamado BBPRO Large charcoal barbecue

The Kamado Barbecue with trolley gives your favorite foods an unmistakable flavour. Thanks to the material with which the barbecue is made, cordierite ceramic, a refractory material that resists high temperatures and temperature changes, it will be possible to use it even in winter. You will be able to cook food at its best, thanks to the flow of hot air created inside your BBQ.

#### Main features

Material: cordierite ceramic
Fiberglass gaskets
Bamboo shelves and handles
Stainless steel trolley
Adjustable cast iron fireplace

Diameter: BBQ: 59cm Grill diameter: 50cm Cooking area: 1968 cm T° range 0-800 C°