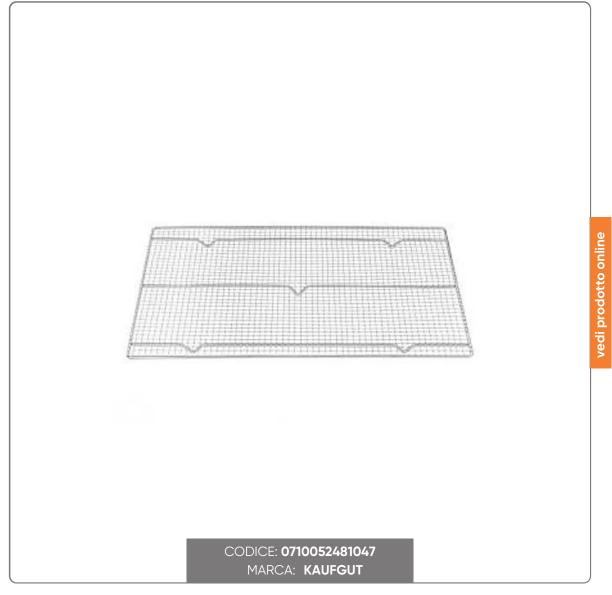

### CHROME GRID FOR CHOCOLATE - PRALINES cm.60X40

RECTANGULAR CHROME-PLATED STEEL CAKE AND CHOCOLATE GRID

## L U Z I O N I F O O D S E R V I C

The dessert and cake cooling rack is the perfect accessory for any pastry chef or pastry lover. Made of chromed wire metal with five stable feet, this rack is designed to support cakes, pastries and pralines during the cooling or decorating process. With its solid construction and practical design, this grill will make preparing your desserts a pleasant and stress-free experience.

#### Main features:

- Grille made of strong and durable chromed metal.
- Equipped with five feet that guarantee stability and lift the grill from the work surface.
- Ideal for cooling cakes, desserts and pralines after cooking.
- Also perfect as a base for applying covers or decorations to desserts.
- Easy to clean and store after use.

#### **CHARACTERISTICS:**

- Dimensions: cm. 60x40 - Material: Stainless Steel