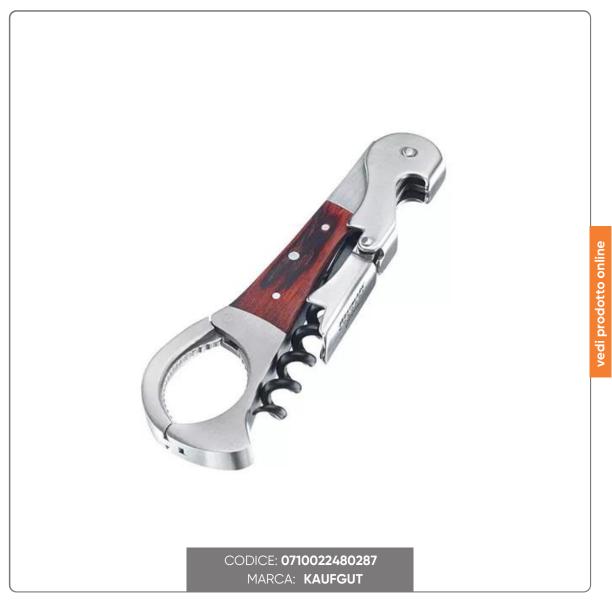

### MONOPOL WAITER CORK REMOVER

PROFESSIONAL BOTTLE OPENER/ CORKSCREW FOR WAITER WITH EXTENDABLE LEVER

## SOLUZIONIFOODSERVIC

The professional bottle opener / corkscrew with extendable lever is the essential multifunction tool for every waiter or lover of good wine. With four functions in one tool, this extendable lever offers unmatched convenience and versatility. The two-step lever makes opening bottles a breeze, while the sturdy stainless steel construction ensures durability and reliable performance.

#### Main features:

- Professional corkscrew with extendable lever.
- Four functions in one tool: bottle opener, corkscrew, capsule cutter and screw cap opener.
- Two-step lever for effortless opening of bottles.
- Made of high quality stainless steel with wooden handle.
- Ergonomic and compact design for easy carrying and use.