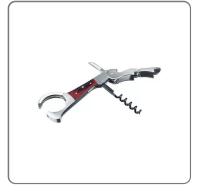

#### Main features:

- Professional corkscrew with extendable lever.
- Four functions in one tool: bottle opener, corkscrew, capsule cutter and screw cap opener.
- Two-step lever for effortless opening of bottles.
- Made of high quality stainless steel with wooden handle.
- Ergonomic and compact design for easy carrying and use.