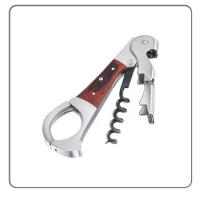

#### Main features:

- Professional corkscrew with extendable lever.
- Four functions in one tool: bottle opener, corkscrew, capsule cutter and screw cap opener.
- Two-step lever for effortless opening of bottles.
- Made of high quality stainless steel with wooden handle.
- Ergonomic and compact design for easy carrying and use.

#### CHARACTERISTICS:

- Coated spiral
- Material: Stainless steel
- Length: cm. 11.6