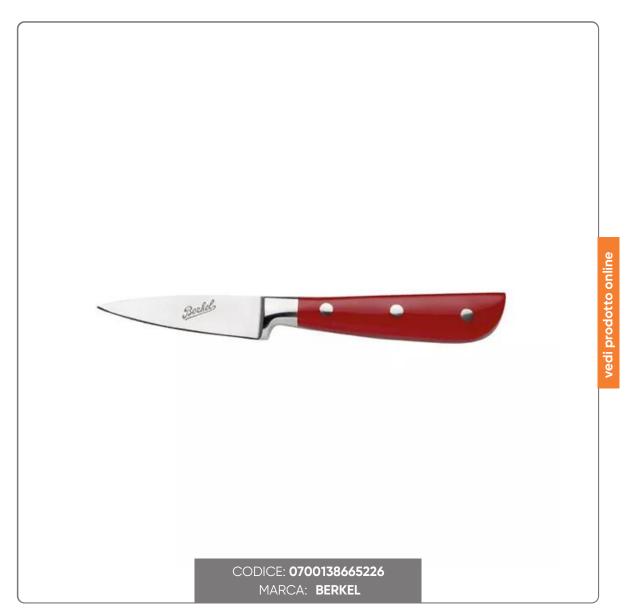

### BERKEL KNIFE FORGED BLADE cm. 7.5--- net price

\_\_\_

BERKEL KNIFE PARIRING KNIFE MODEL SMOOTH FORGED STEEL BLADE WITH RIVETED SYNTHETIC HANDLE

#### **DETAILS**

Designed to bring Berkel's professionalism to the comfort and warmth of the home, Classic is a range of high-quality, finely finished knives, ideal for every cutting need. The classic design, combined with exceptional performance, perfect ergonomics, attention to detail and solidity of materials, make this line of knives the perfect solution to offer home chefs precise tools for everyday use and with an extraordinary character.

#### **TECHNICAL FEATURES:**

- Weight 75 gr
- Blade size 7.5 cm
- Total length 18 cm
- Blade material: X50 Cr Mo V15 stainless steel
- Grip Mirror polished red ABS handle with 3 rivets.