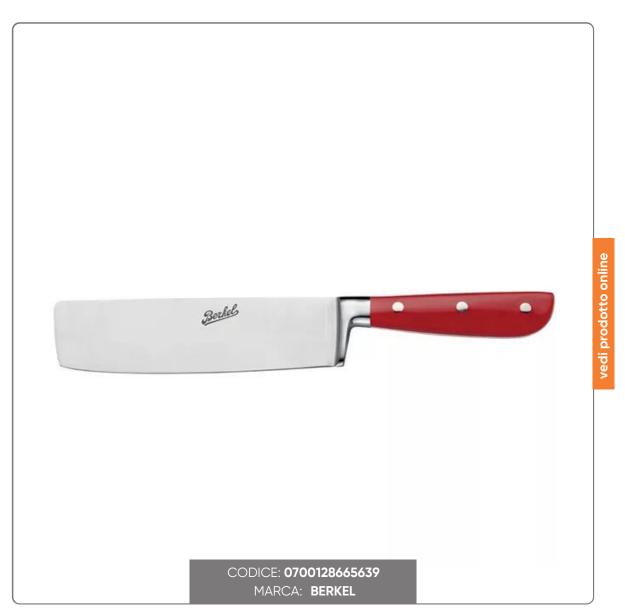

# BERKEL KNIFE CLEAVER FORGED BLADE cm. 17.5--- net price ---

BERKEL KNIFE CLEAVER MODEL SMOOTH FORGED STEEL BLADE WITH RIVETED SYNTHETIC HANDLE

#### **DETAILS**

Designed to bring Berkel's professionalism to the comfort and warmth of the home, Classic is a range of high-quality, finely finished knives, ideal for every cutting need. The classic design, combined with exceptional performance, perfect ergonomics, attention to detail and solidity of materials, make this line of knives the perfect solution to offer home chefs precise tools for everyday use and with an extraordinary character.

#### **TECHNICAL FEATURES:**

- Weight 235 gr
- Blade size 175 cm
- Total length 30.50 cm
- Blade material: X50 Cr Mo V15 stainless steel
- Grip Mirror polished red ABS handle with 3 rivets.