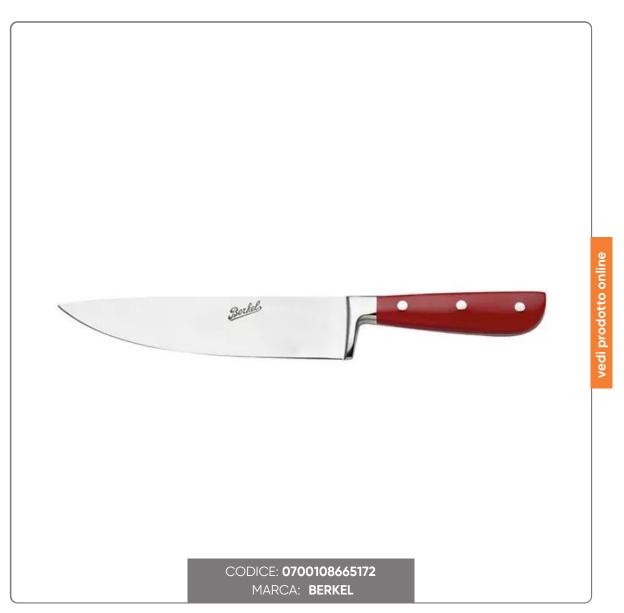

## BERKEL KITCHEN KNIFE FORGED BLADE cm. 20 --- net price ---

BERKEL KNIFE COOK MODEL SMOOTH FORGED STEEL BLADE WITH RIVETED SYNTHETIC HANDLE

Polished weld construction.

Packaging in FSC gift box with foldable cardboard interior.

**TECHNICAL FEATURES:** 

- Weight 215 gr
- Blade size 20 cm
- Total length 33 cm
- Blade material: X50 Cr Mo V15 stainless steel
- Grip Mirror polished red ABS handle with 3 rivets.