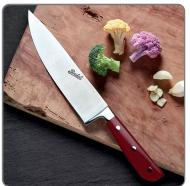

## BERKEL KITCHEN KNIFE FORGED BLADE cm. 20 --- net price ---

BERKEL KNIFE COOK MODEL SMOOTH FORGED STEEL BLADE WITH RIVETED SYNTHETIC HANDLE

Polished weld construction.

Packaging in FSC gift box with foldable cardboard interior.

**TECHNICAL FEATURES:** 

- Weight 215 gr
- Blade size 20 cm
- Total length 33 cm
- Blade material: X50 Cr Mo V15 stainless steel
- Grip Mirror polished red ABS handle with 3 rivets.