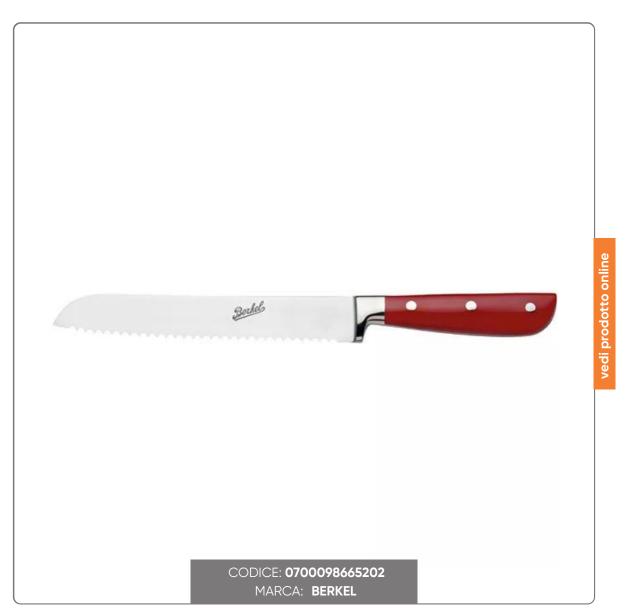

## BERKEL BREAD KNIFE FORGED BLADE cm. 20 --- net price ---

BERKEL BREAD KNIFE SERRATED FORGED STEEL BLADE WITH RIVETED SYNTHETIC HANDLE

Polished weld construction.

Packaging in FSC gift box with foldable cardboard interior.

TECHNICAL FEATURES:

- Weight 200 gr
- Blade size 20 cm
- Total length 33 cm
- Blade material: X50 Cr Mo V15 stainless steel
- Grip Mirror polished red ABS handle with 3 rivets.