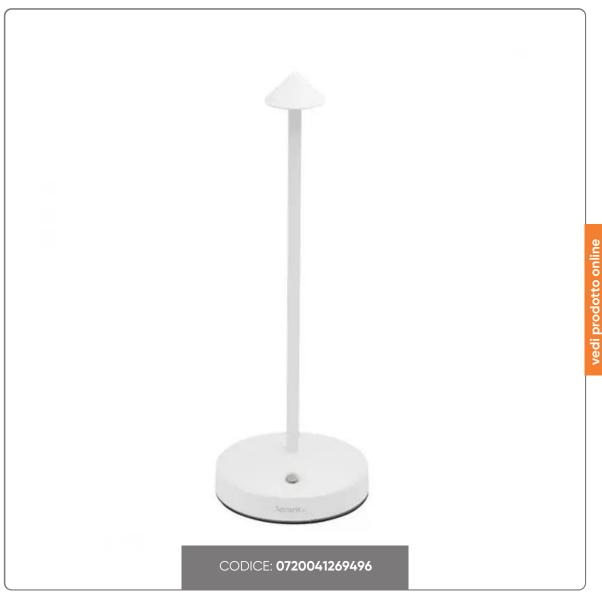

## ANGELINA WHITE LED TABLE LAMP LP-AN-WT cm.10,5x30h

WHITE ANGELINA OUTDOOR TABLE LIGHTING

## SOLUZIONIFOODSERVICE

Rechargeable table lamp with painted aluminum fixture and LED light source. Dimmable light: possibility to adjust the intensity by holding down your finger.

Battery life is guaranteed for more than 10/20 hours. Charger INCLUDED

## **TECHNICAL FEATURES:**

- dimensions diam. 10.5 cm
- height 30 cm
- Power W 3
- LED light
- Battery life approximately 10 hours (30 lumens)
- Battery life approximately 20 hours (15 lumen)
- Aluminum coating
- Charger included
- ANGELINA model
- White color