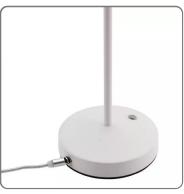

## SOLUZIONIFOODSERVICE

Rechargeable table lamp with painted aluminum fixture and LED light source. Dimmable light: possibility to adjust the intensity by holding down your finger.

Battery life is guaranteed for more than 10/20 hours. Charger INCLUDED

## **TECHNICAL FEATURES:**

- dimensions diam. 10.5 cm
- height 30 cm
- Power W 3
- LED light
- Battery life approximately 10 hours (30 lumens)
- Battery life approximately 20 hours (15 lumen)
- Aluminum coating
- Charger included
- ANGELINA model
- White color