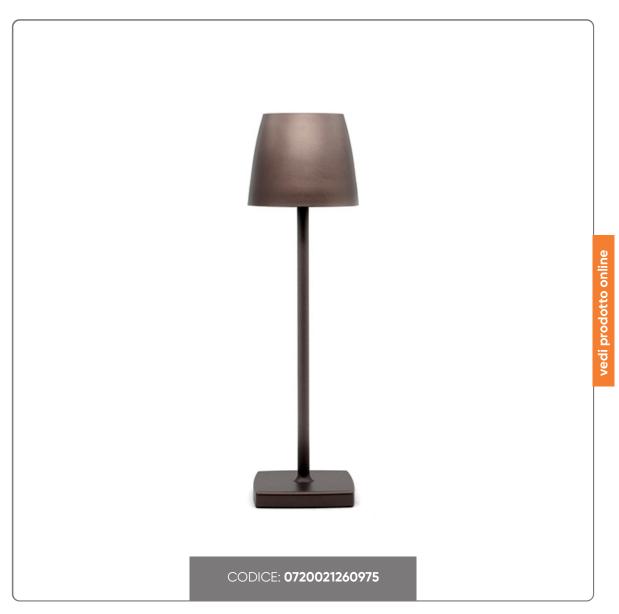

## LUMIERE LED BRONZE TABLE LAMP BC963COPPER cm.11x38h

OUTDOOR TABLE LIGHTING BROWN LUMIERE BC963

## SOLUZIONIFOODSERVICE

Rechargeable table lamp with painted aluminum fixture, polycarbonate diffuser and LED light source. Dimmable light: possibility to adjust the intensity by holding down your finger. Battery life is guaranteed for more than 9 hours. The LUMIERE lamp has an IP54 protection rating which makes it suitable for both indoor and outdoor use. Charger with micro USB input **INCLUDED** 

## **TECHNICAL FEATURES:**

- dimensions diam. 11 cm
- height 38 cm
- Power W 3.5
- LED light
- Battery life approximately 9 hours
- Aluminum coating
- Charger included
- LUMIERE model
- Bronze colour