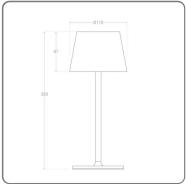

## **TECHNICAL FEATURES:**

- dimensions diam. 11 cm
- height 38 cm
- Power W 3.5
- LED light
- Battery life approximately 9 hours
- Aluminum coating
- Charger included
- LUMIERE model
- Bronze colour