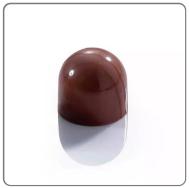

# CLASSIC BON SHAPE 28 IN POLYCARBONATE diam. cm. 2.6x2.3

POLYCARBONATE CHOCOLATE MOLD FOR BONBON PRALINES

### **TECHNICAL FEATURES:**

- Color: Transparent

- Item size: 275 x 175 mm

- Praline size: diam. 26h 23mm

- Item productivity: 28 pcs

- Finished product weight: approximately 11 g

- Dishwasher safe