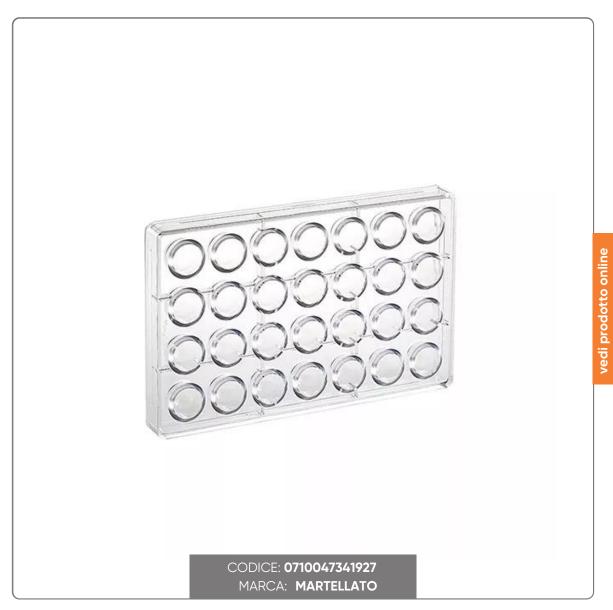

# CLASSIC BON SHAPE 28 IN POLYCARBONATE diam. cm. 2.6x2.3

POLYCARBONATE CHOCOLATE MOLD FOR BONBON PRALINES

### **TECHNICAL FEATURES:**

- Color: Transparent

- Item size: 275 x 175 mm

- Praline size: diam. 26h 23mm

- Item productivity: 28 pcs

- Finished product weight: approximately 11 g

- Dishwasher safe