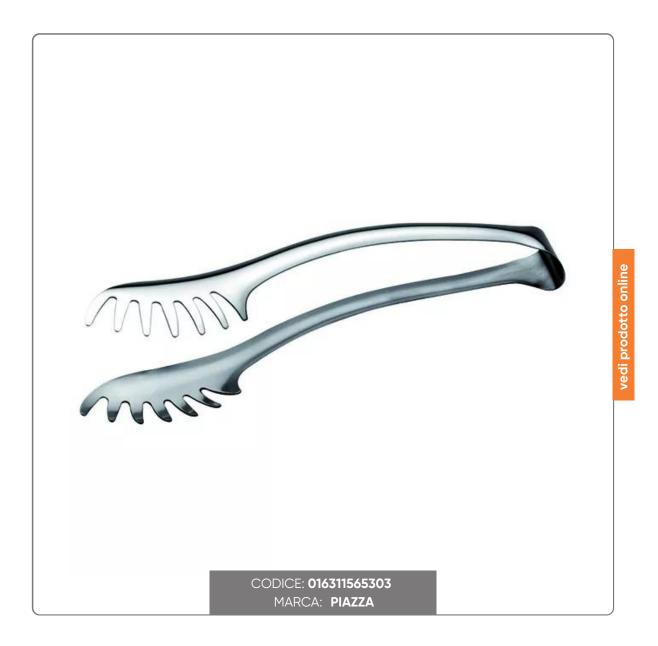

## LONG SPRING FOR STAINLESS STEEL SPAGHETTI cm.30

LONG STAINLESS STEEL SPAGHETTI TONGS cm.30

## SOLUZIONIFOODSERVICE

Piazza springs have always been a point of reference for the market, both for the design and for the effective superiority of an essential product in the collection of every professional. The details highlight the uniqueness of each single spring: the curvature of some applications, such as the spaghetti spring, as an invitation to collect food better, the spring system which always gives the same handling even after an infinite number of pressures, thanks to a exclusive production and still reserved today, like the formulas that have resisted any attempt at imitation for years. Precisely this security allows only Piazza to guarantee the inalterability of its springs.