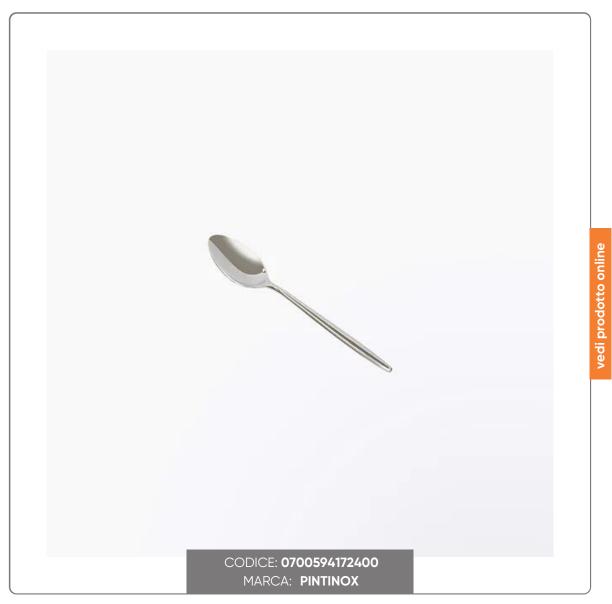

### **MOKA STYLE SPOON**

**COFFEE SPOON STYLE LINE** 

#### **CHARACTERISTICS:**

- Thickness 4 mm
- Dimensions cm. 11
- 18/10 stainless steel
- Glossy finish
- Made in Italy
- Modern Style

Trendy cutlery, with soft shapes, particularly suitable for round, smooth and rimless porcelain