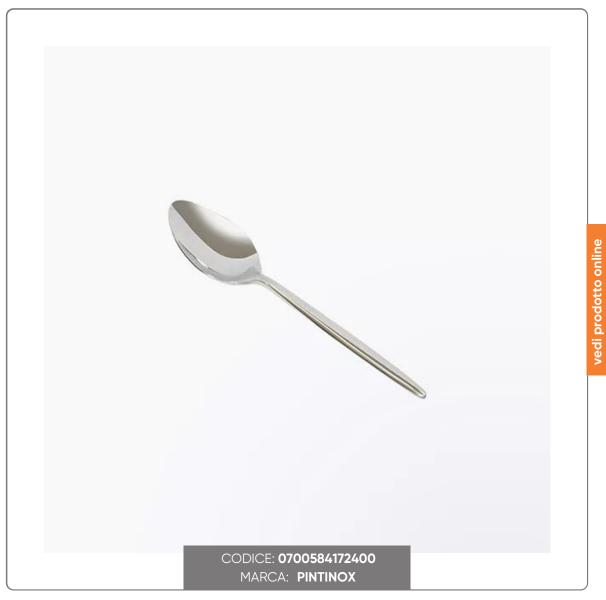

## STYLE COFFEE SPOON

DESSERT SPOON - COFFEE STYLE LINE

## **CHARACTERISTICS:**

- Thickness 4 mm
- Dimensions cm. 14.7
- 18/10 stainless steel
- Glossy finish
- Made in Italy
- Modern style