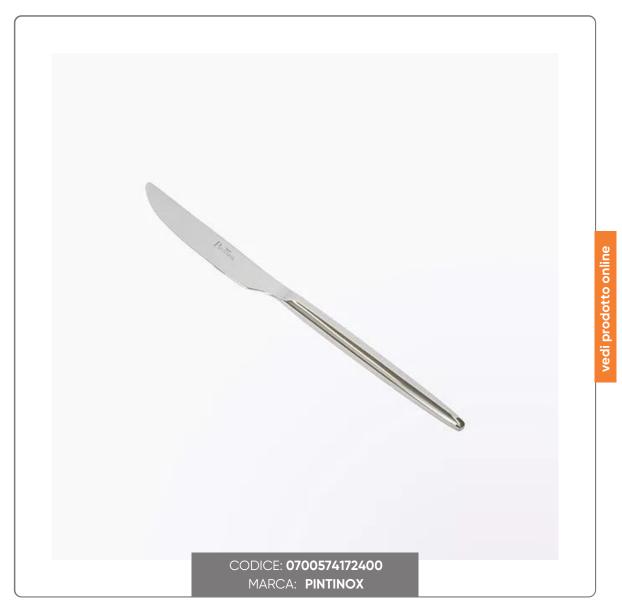

## **STYLE TABLE KNIFE**

Table Knife Line Style

## **CHARACTERISTICS:**

- Thickness 4 mm
- Dimensions cm. 22.5
- 18/10 stainless steel
- Glossy finish
- Made in Italy