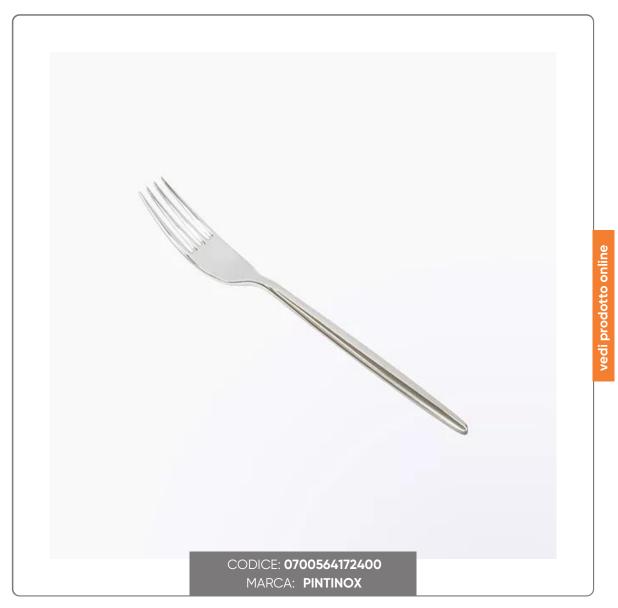

## **STYLE TABLE FORK**

TABLE FORK STYLE LINE

## **CHARACTERISTICS:**

- Thickness 4 mm
- Dimensions cm. 21
- 18/10 stainless steel
- Glossy finish
- Made in Italy