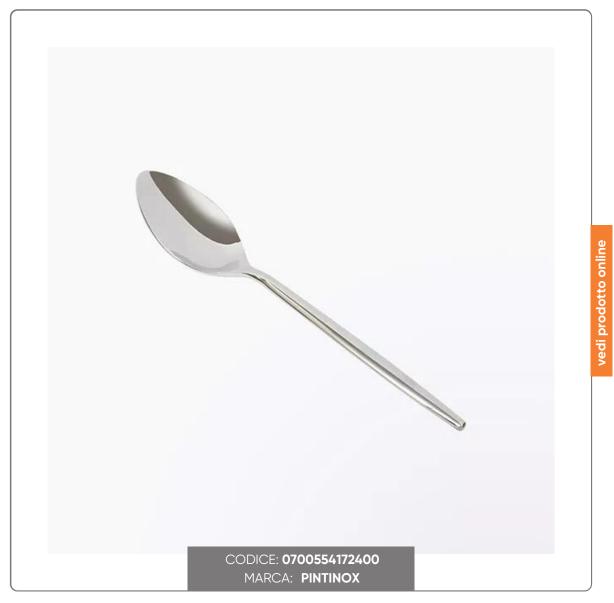

## **STYLE TABLE SPOON**

TABLE SPOON STYLE LINE

## **CHARACTERISTICS:**

- Thickness 4 mm
- Dimensions cm. 21
- 18/10 stainless steel
- Glossy finish
- Made in Italy
- Modern and elegant style