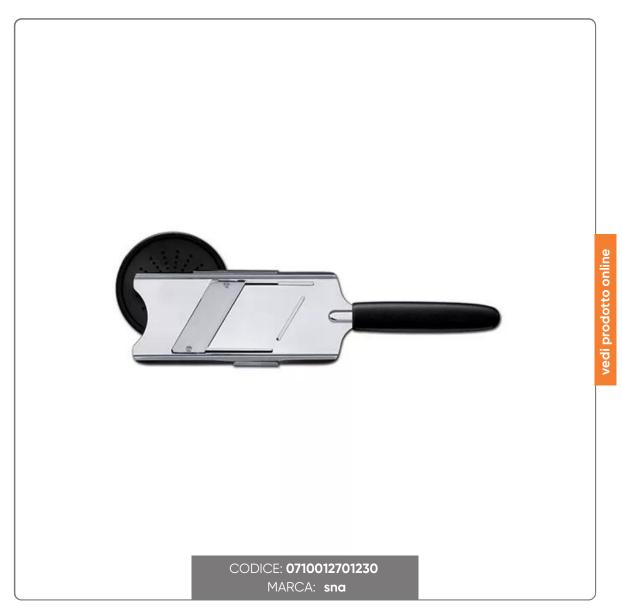

## STAINLESS STEEL MANDOLIN WITH ADJUSTABLE CUT 27x8 cm

Perfect stainless steel slicer from Sanelli, adjusts the thickness of your food from 0 to 3 mm and is 27 cm long.

## SOLUZIONIFOODSERVICE

Discover the precision of cutting with the Sanelli Ambrogio stainless steel mandolin. Practical and easy to handle, it offers a 4.5 cm wide cut, adjustable in thickness from 0 to 3 mm, for total control over each slice. Made of stainless steel, it ensures resistance and durability over time. Its overall dimensions, 27 cm long and 8 cm wide, make it perfect for any kitchen. An essential item for every chef.