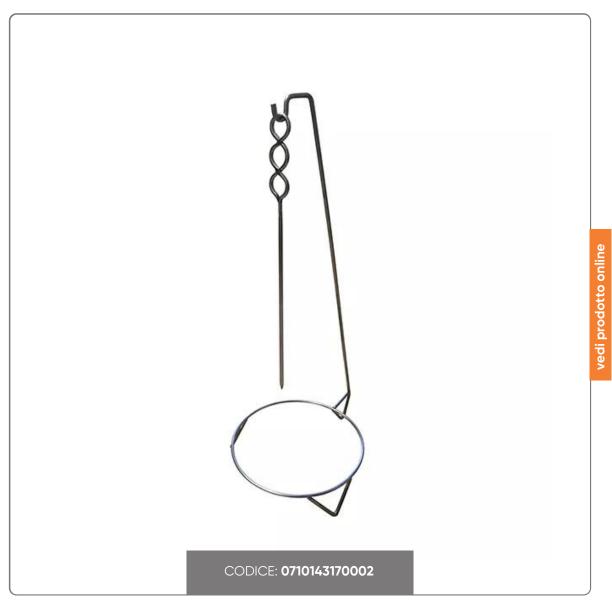

## STRUCTURE FOR HANGING STAINLESS STEEL SKEWER dimensions 21x27x54.5 h

Prepare impeccable skewers with our stainless steel structure, resistant, stable and perfect for any occasion!

## SOLUZIONIFOODSERVICE

Make a memorable barbecue with our stainless steel hanging skewer frame! Sturdy and resistant, it is the perfect accessory for cooking skewers to perfection. With dimensions of 21x27x54.5 cm, it is large enough to support generous portions. Thanks to stainless steel, the device guarantees hygiene and durability over time. Easy to clean, it makes preparing your skewers a real pleasure. A must-have for every grilling enthusiast!