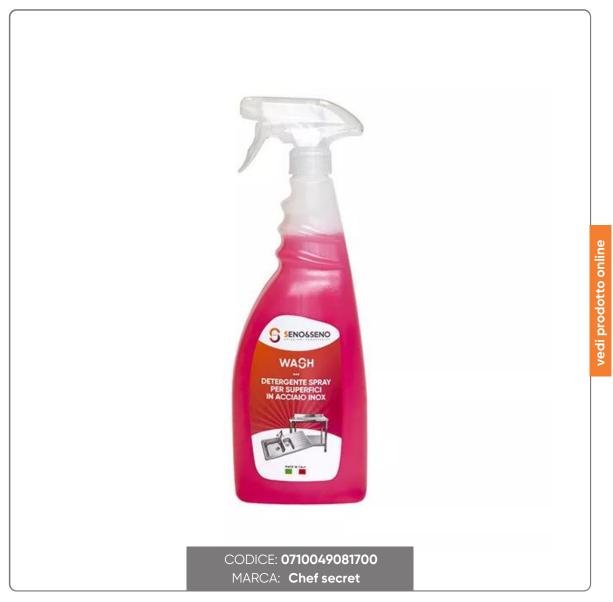

### **SENO&SENO SPRAY CLEANER It. 0.75**

ACID DETERGENT STAINLESS STEEL LINE WITH SPRAY DISPENSER FOR ANTI-SHARES STAINLESS STEEL SURFACES

#### RTU CLEANER FOR ALL STAINLESS STEEL SURFACES

#### **APPLICATIONS**

Acid detergent specially formulated for cleaning all stainless steel surfaces. Its special active foam composition removes limescale stains and streaks from tiles and worktops.