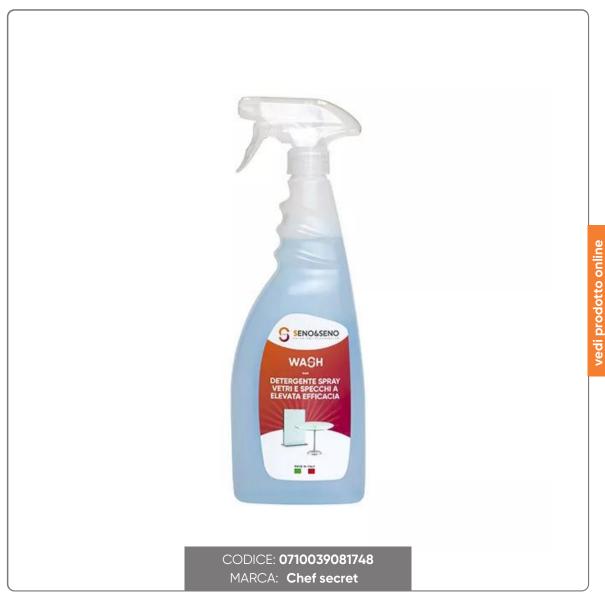

# SENO&SENO SPRAY CLEANER FOR GLASS AND MIRRORS It. 0.75

GLASS LINE CLEANER WITH MULTI-SURFACE ANTI-SHARE SPRAY DISPENSER

#### RTU CLEANER FOR GLASS

#### PHYSICAL AND CHEMICAL CHARACTERISTICS

Appearance: Clear blue liquid

Odour: Perfumed

pH: approximately 9 at 20°C

Water solubility: total

#### **APPLICATIONS**

Al Line Vetri is a product formulated with highly biodegradable active ingredients and without phosphorus:

- . suitable for cleaning glass, mirrors and all washable surfaces.
- . high cleaning power.
- . quick drying without leaving streaks.
- . high smoothness in the use of the squeegee and cloth, therefore less working time.
- . repels dust.