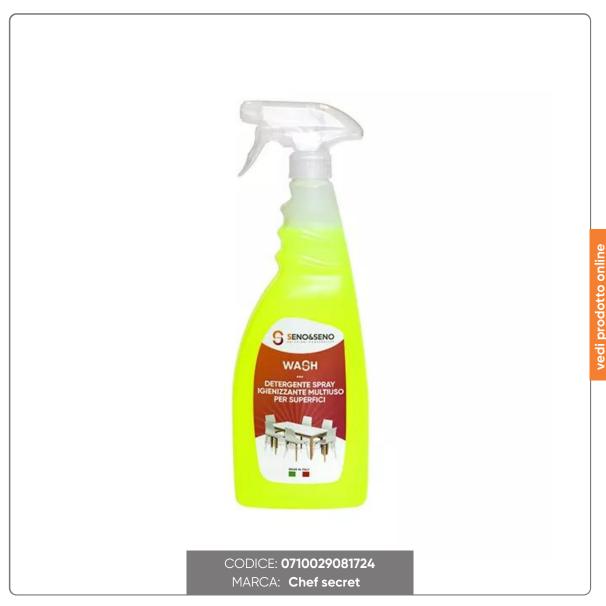

# MULTIPURPOSE SANITIZING SENO&SENO SPRAY CLEANER It. 0.75

MULTIPURPOSE CLEANER MULTI-PURPOSE LINE WITH SCENTED SPRAY DISPENSER A JOLLY FOR ALL SURFACES, ANTI-SHARES

#### RTU CLEANER FOR ALL SURFACES

# **APPLICATIONS**

Specific detergent for a deep clean. It gives shine, leaving hygiene and a pleasant scent. Suitable for smooth, lacquered surfaces, tiles, ceramics, glass and painted surfaces. It doesn't leave streaks.