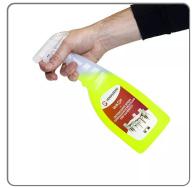

# **ADVICE ON USE**

Spray the product on the surface to be cleaned and rub with a dry cloth.

# PRODUCT READY TO USE.