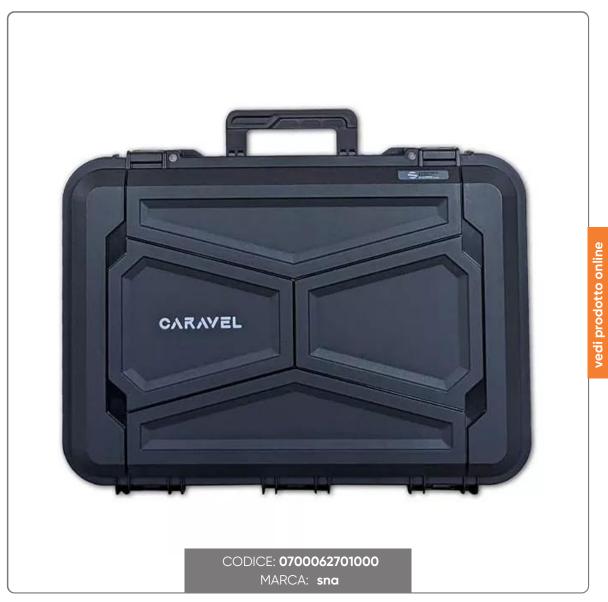

#### **KNIFE CASES**

CARAVEL model is the new line of airtight suitcases, with an innovative design and made of 100% recycled plastic, designed and dedicated to HO.RE.CA.

Lightweight and resistant to impacts, splashes and dust, CARAVEL suitcases are ideal for catering professionals on the move.

#### **RESISTENCE:**

This suitcase is made of sturdy 100% recycled plastic, for greater impact resistance **SAFETY** 

The double diced foam system, the hermetic seal and the automatic pressurization valve best protect the accessories inside

#### **TECHNICAL FEATURES:**

Hermetic seal Safety locks with button Lightweight and impact resistant body Padlock preparation Automatic pressurization valve Ergonomic handle Cubed foam system Dimensions 42.5x57.2x14.4