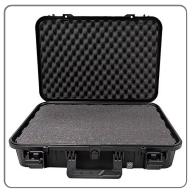

The empty CARAVEL suitcase is ideal for storing your favorite knives and kitchen accessories and always carrying them with you.

The internal diced foam system allows you to customize them according to your needs and guarantees that the contents always remain stable even in the most arduous transport conditions.

#### **RESISTENCE:**

This suitcase is made of sturdy 100% recycled plastic, for greater impact resistance **SAFETY** 

The double diced foam system, the hermetic seal and the automatic pressurization valve best protect the accessories inside