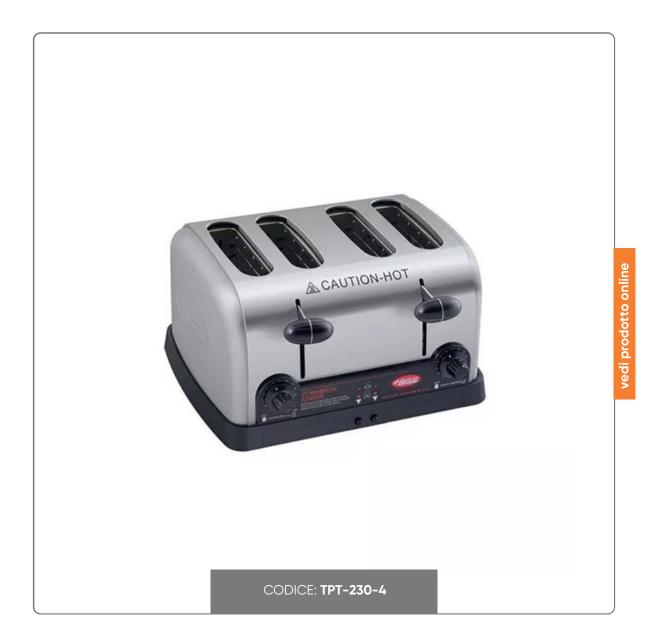

## S O L U Z I O N I F O O D S E R V I C E

Perfect for self-service areas the Hatco pop-up toaster also provides golden toasting of a variety of bread products.

Durable stainless steel housing contains four self-centering slots with individual toasting controls and removable crumb tray.

Evenly toasts various bread products including bagels, waffles and English muffins Four self-centering slots 32 mm wide

A selector for (or double-sided toasting).

HATCO POP-UP EJECTION TOASTER

- 220V single-phase power supply | 2.7Kw
- Dimensions mm375x328x234H
- Weight 12 kg
- Cable length mm1829
- Toasts many types of bread evenly
- Four self-centering slots 35mm wide
- Selector for single-sided or double-sided toasting
- Made of stainless steel
- Easy to clean crumb tray
- Individual roasting controls