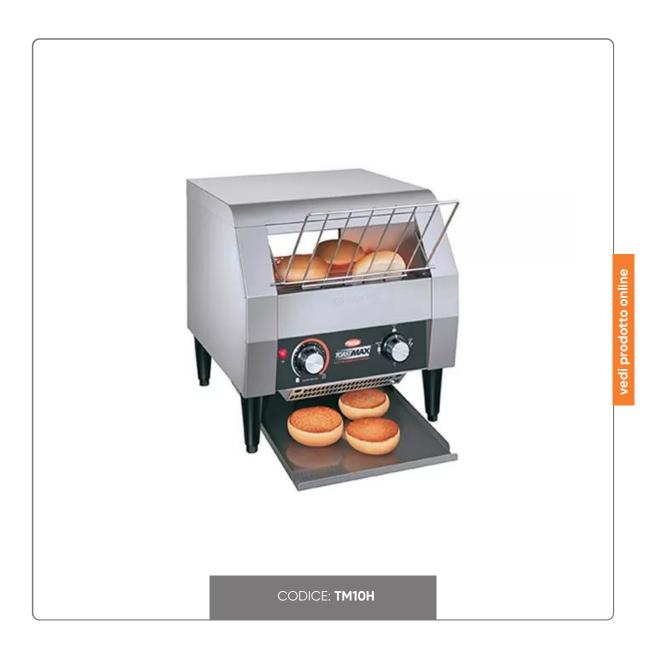

## HATCO CONVEYOR TOASTER MOD. TOAST-MAX MOD. TM-10H

**ELECTRIC EXJUSTION BREAD TOASTER** 

## SOLUZIONIFOODSERVICE

The conveyor toaster is fast, reliable and versatile, toasting up to 350 bread products or buns per hour, depending on the type of bread.

Featuring long-lasting coil heating elements with metal sheath and permanently lubricated conveyor motor.

Durable stainless steel construction

Patented ColorGuard detection system ensures uniformity of the color of the toast Energy saving mode with indicator light saves energy during off-peak periods

It allows you to toast bread products up to 76 mm thick

Using conveyor speed, not temperature, to determine color toasting, allows instant adjustment of toasting time

The machine ships with 25mm adjustable legs, feed ramp, removable crumb tray and a collection tray

## **TECHNICAL FEATURES:**

- Dim. mm. 368x416x387H Add 203 mm in depth with use of rear tray
- SINGLE-PHASE 230V POT power supply. 1.9 2.3 KW.
- Capacity 6 slices/minute
- Max size of product to be toasted mm245x64H
- Cable length mm1829
- Toast browning via belt speed
- 4-position browning selector: Off / Toast / Panini / Stand-By