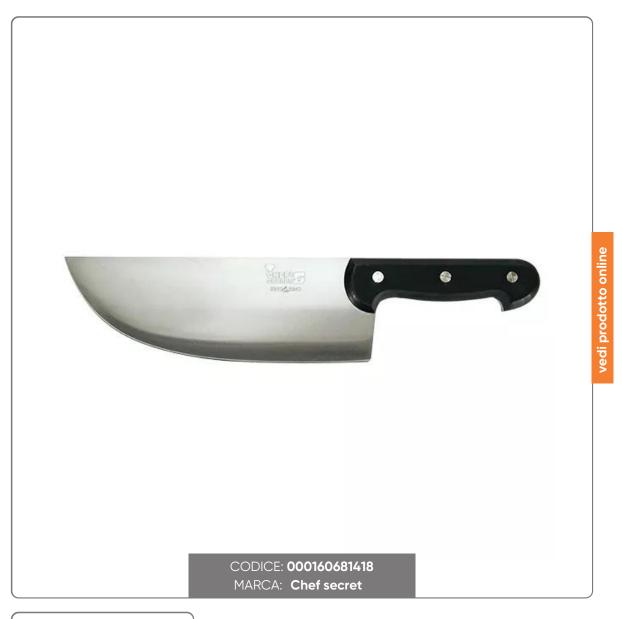

# SENO&SENO KNIFE HEAVY STROKE Kg.1,1 STEEL BLADE cm.28net price

PROFESSIONAL KNIFE SENO&SENO MODEL HEAVY STROKE Kg.1,1 CHEF'S SECRET LINE STEEL BLADE cm.28X9,5 WITH BLACK HANDLE

### LAMA

- High quality stainless steel specifically designed for professional use.

- The steel (X45CrMoV15) contains the ideal ratio between Carbon (hardness, wear resistance, sharpness retention) Chromium (corrosion resistance and ease of cleaning) Molybdenum (acid and corrosion resistance)

- Tempered blade (heat treatment) gives flexibility, strengthens the blade, eliminates internal tensions and possible weaknesses

- High hardness

- Finished manually

### HANDLE

- Ergonomic design that guarantees a significant reduction in user fatigue

- Made of polypropylene and rubber, it is non-porous and non-slip even when wet

- Dishwasher safe and sterilizable, in order to guarantee absolute hygiene

- The color of the handle allows you to immediately identify the position of the knife on the workbench for greater safety