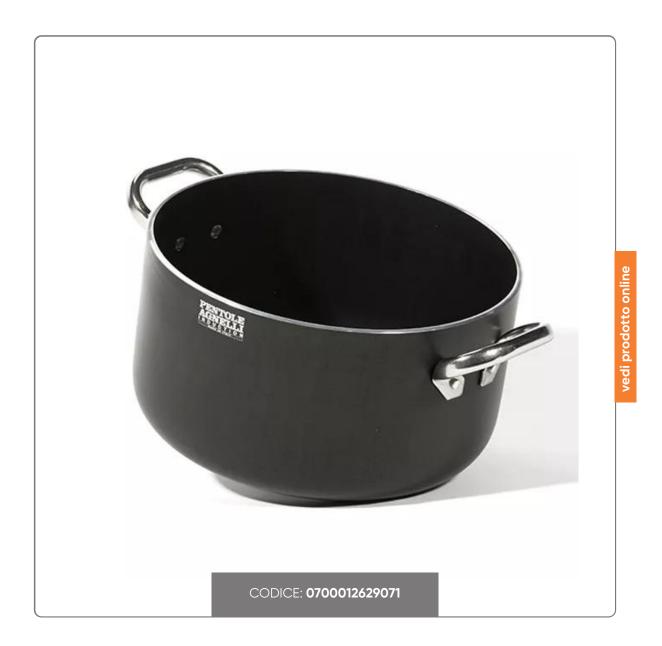

# HIGH INDUCTION SAUCEPAN AL-BLACK 2 HANDLES cm. 32x17

ALBLACK NON-STICK ALUMINUM CASSEROLE, thickness 5 mm, FOR INDUCTION, AL-BLACK AGNELLI LINE, WITH TWO STAINLESS STEEL HANDLES, diameter 32 cm, height 17 cm, capacity 12.5 liters

#### HANDLE:

in 18/10 non-heat-conducting tubular stainless steel and applied to the body with AG5 alloy rivets.

#### PAINTING:

internal and external with black B-Cristall