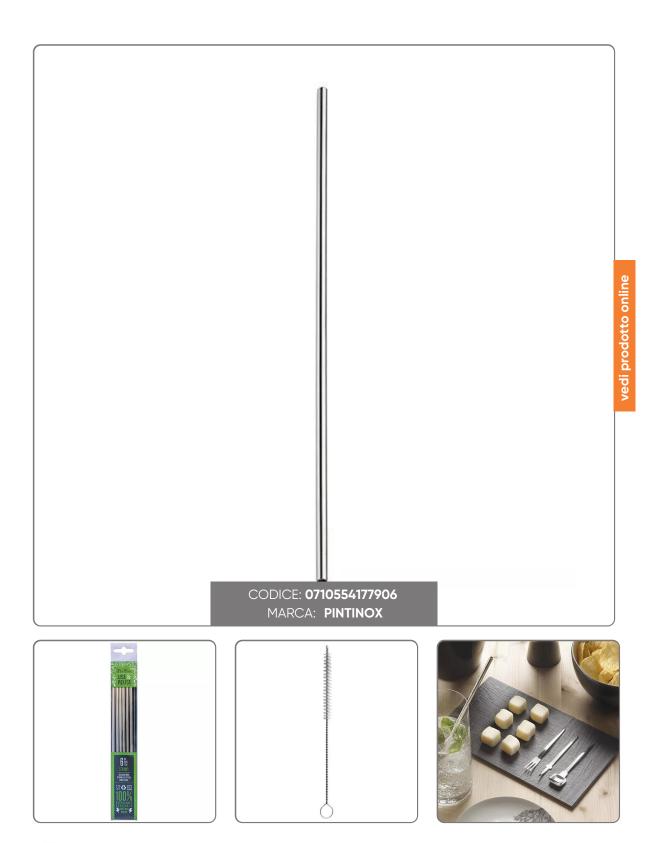

## SET 6pcs. USE&REUSE STRAWS with pipe cleaner

US AND REUSE STEEL STRAW PACKAGE

Seno&Seno S.p.A. via Luigi Pasteur, 10 – Vr – 045.820.17.88 – info@senoeseno.it shop.senoeseno.it – www.senoeseno.it

Packaging The straws + pipe cleaner are sent in a transparent Pintinox branded box.

Dimensions:

- Length cm. 24

Product sterilized at 100 degrees ready for use