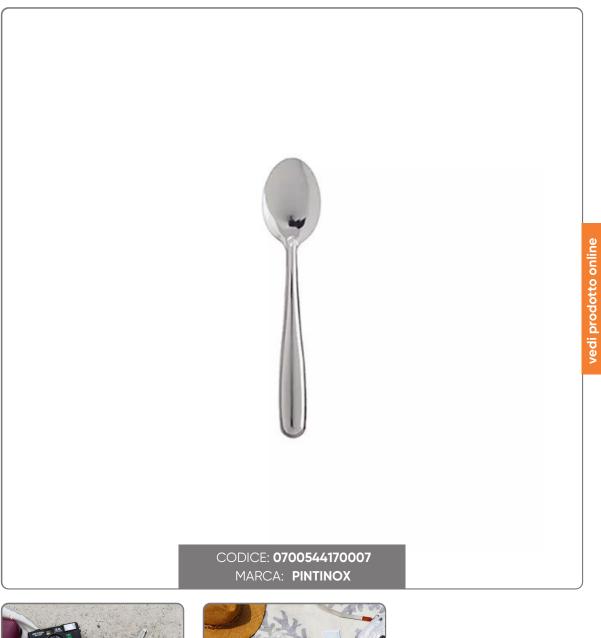

## SET pcs. 50 US&REUSE COFFEE SPOONS

PACK OF 50 PIECES US AND REUSE DESSERT SPOONS

via Luigi Pasteur, 10 - Vr - 045.820.17.88 - info@senoeseno.it shop.senoeseno.it - www.senoeseno.it

Seno&Seno S.p.A.

## Packaging

Pack of stainless steel coffee spoons.

Practical to use in the garden, at a party, for public environments, picnics, lunch breaks at work, etc....

The cutlery is designed as disposable, but if desired it is reusable and dishwasher safe because it is made of stainless steel.

Dimensions:

- Maximum width 12 cm

Product sterilized at 100 degrees ready for use