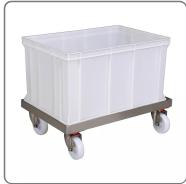

## **CHARACTERISTICS:**

- made entirely of Aisi 304 18/10 stainless steel
- for containers cm. 62x40 H30 lt. 60
- square tubular structure cm. 2.5x2.5 TIG welded
- stainless steel threaded block welded to the structure for fixing wheels
- wheels diameter cm. 8
- payload kg. 70
- overall dimensions cm. 62.5x40.5 H15