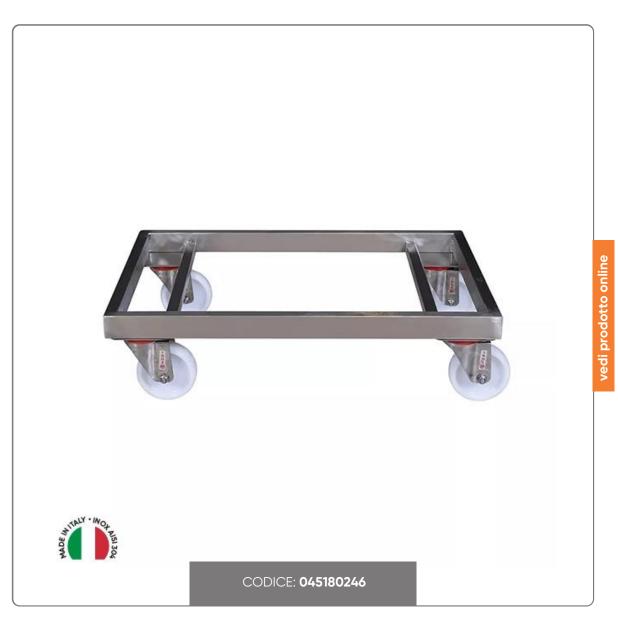

## STAINLESS STEEL TROLLEY FOR 60 LT. BATHTUB. WITH STAINLESS STEEL WHEELS

ROTATING PLATFORM FOR BATHTUB It. 60

## **CHARACTERISTICS:**

- made entirely of Aisi 304 18/10 stainless steel
- for containers cm. 62x40 H30 lt. 60
- square tubular structure cm. 2.5x2.5 TIG welded
- stainless steel threaded block welded to the structure for fixing wheels
- wheels diameter cm. 8
- payload kg. 70
- overall dimensions cm. 62.5x40.5 H15

Service trolleys entirely made of Aisi 304 stainless steel.

Fully welded frame, made up of square profiles cm. 2.5x2.5.

4 swivel wheels diameter cm. 8, easily replaceable, fixing with INOX bolt on threaded INOX support welded to the frame.