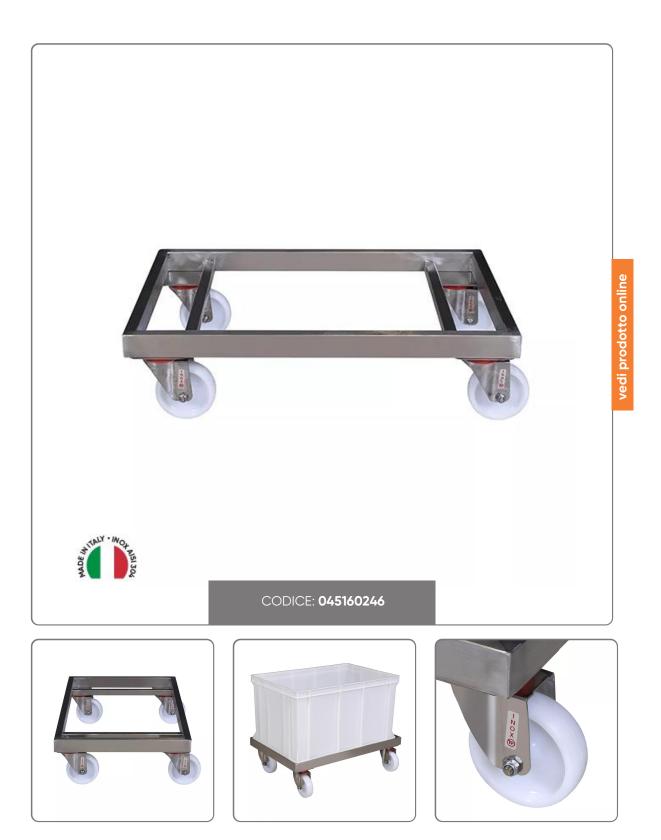

## SOLUZIONIFOODSERVICE

CHARACTERISTICS:

- made entirely of Aisi 304 18/10 stainless steel
- for containers cm. 83x57 H36 lt. 130
- square tubular structure cm. 2.5x2.5 TIG welded
- stainless steel threaded block welded to the structure for fixing wheels
- wheels diameter cm. 8
- payload kg. 140
- overall dimensions cm. 79.5x54.5 H15

Service trolleys entirely made of Aisi 304 stainless steel.

Fully welded frame, made up of square profiles cm. 2.5x2.5.

4 swivel wheels diameter cm. 8, easily replaceable, fixing with INOX bolt on threaded INOX support welded to the frame.