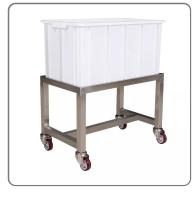

## STAINLESS STEEL TROLLEY RAISED TO 50CM FOR 100 LT TANK

RAISED ROTATING PLATFORM FOR BATHTUB It. 100

## CHARACTERISTICS:

- made entirely of Aisi 304 18/10 stainless steel
- for bathtub cm. 77x44.5 H39 lt. 100
- square tubular structure cm. 2.5x2.5 TIG welded
- stainless steel threaded block welded to the structure for fixing wheels
- wheels diameter cm. 8
- payload kg. 110
- overall dimensions cm. 78.5x48.5 H51.7