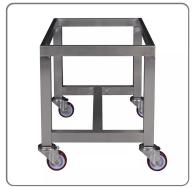

## STAINLESS STEEL TROLLEY RAISED TO 50CM FOR 100 LT TANK

RAISED ROTATING PLATFORM FOR BATHTUB It. 100

## CHARACTERISTICS:

- made entirely of Aisi 304 18/10 stainless steel
- for bathtub cm. 77x44.5 H39 lt. 100
- square tubular structure cm. 2.5x2.5 TIG welded
- stainless steel threaded block welded to the structure for fixing wheels
- wheels diameter cm. 8
- payload kg. 110
- overall dimensions cm. 78.5x48.5 H51.7