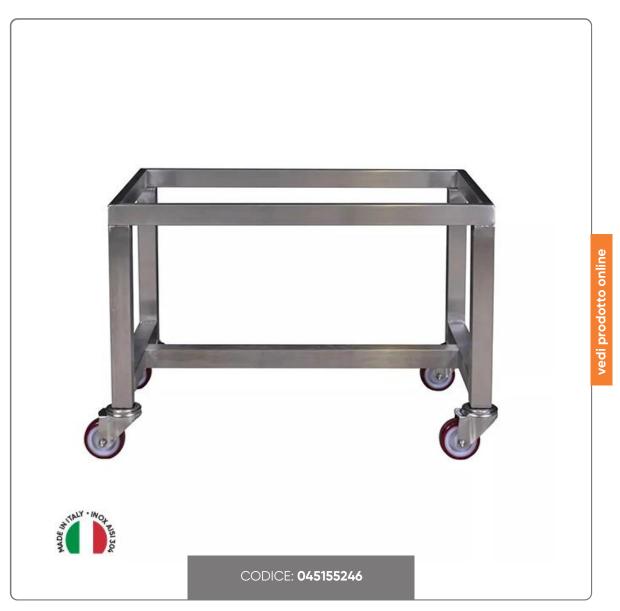

## STAINLESS STEEL TROLLEY RAISED TO 50CM FOR 100 LT TANK

RAISED ROTATING PLATFORM FOR BATHTUB It. 100

## CHARACTERISTICS:

- made entirely of Aisi 304 18/10 stainless steel
- for bathtub cm. 77x44.5 H39 lt. 100
- square tubular structure cm. 2.5x2.5 TIG welded
- stainless steel threaded block welded to the structure for fixing wheels
- wheels diameter cm. 8
- payload kg. 110
- overall dimensions cm. 78.5x48.5 H51.7