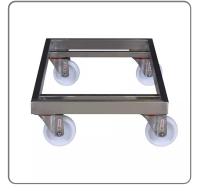

## STAINLESS STEEL TROLLEY FOR 100 LT. TANK. WITH STAINLESS STEEL WHEELS

**ROTATING PLATFORM FOR BATHTUB It. 100** 

## **CHARACTERISTICS:**

- made entirely of Aisi 304 18/10 stainless steel
- for containers cm. 77x44.5 H39 lt. 100
- square tubular structure cm. 2.5x2.5 TIG welded
- stainless steel threaded block welded to the structure for fixing wheels
- wheels diameter cm. 8
- payload kg. 110
- overall dimensions cm. 78.5x48.5 H15

Service trolleys entirely made of Aisi 304 stainless steel.

Fully welded frame, made up of square profiles cm. 2.5x2.5.

4 swivel wheels diameter cm. 8, easily replaceable, fixing with INOX bolt on threaded INOX support welded to the frame.