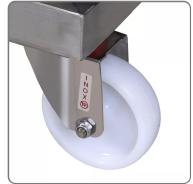

Service trolleys entirely made of Aisi 304 stainless steel.

Fully welded frame, made up of square profiles cm. 2.5x2.5.

4 swivel wheels diameter cm. 8, easily replaceable, fixing with INOX bolt on threaded INOX support welded to the frame.