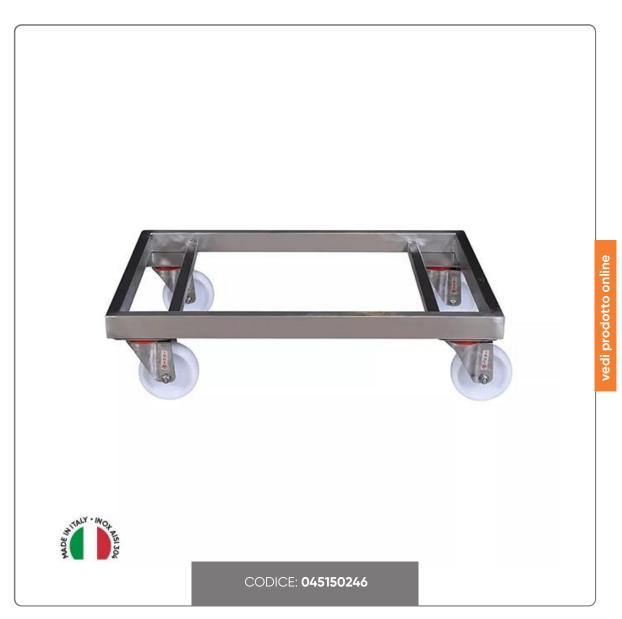

## STAINLESS STEEL TROLLEY FOR 100 LT. TANK. WITH STAINLESS STEEL WHEELS

**ROTATING PLATFORM FOR BATHTUB It. 100** 

## **CHARACTERISTICS:**

- made entirely of Aisi 304 18/10 stainless steel
- for containers cm. 77x44.5 H39 lt. 100
- square tubular structure cm. 2.5x2.5 TIG welded
- stainless steel threaded block welded to the structure for fixing wheels
- wheels diameter cm. 8
- payload kg. 110
- overall dimensions cm. 78.5x48.5 H15

Service trolleys entirely made of Aisi 304 stainless steel.

Fully welded frame, made up of square profiles cm. 2.5x2.5.

4 swivel wheels diameter cm. 8, easily replaceable, fixing with INOX bolt on threaded INOX support welded to the frame.