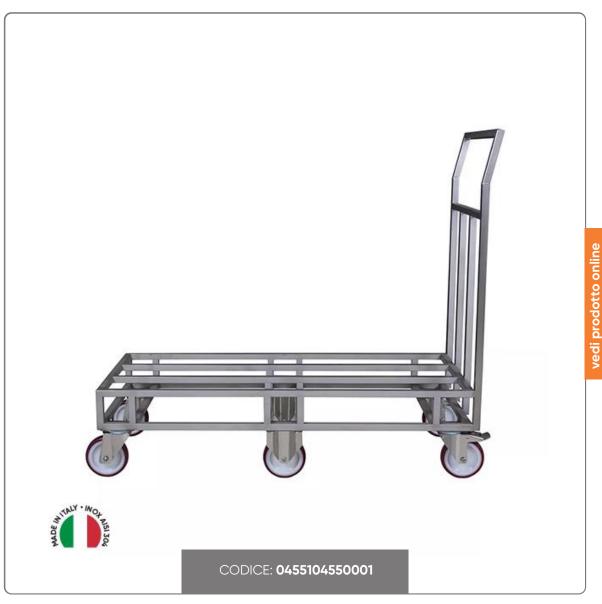

## GRILLED STAINLESS STEEL FOOD TROLLEY CM. 108X45X28/100H

GRATED FRAME ON 6 WHEELS FOR CASSETTES AND PRODUCTS

## CHARACTERISTICS:

- made entirely of Aisi 304 18/10 stainless steel
- double square tubular structure cm. 2x2, TIG welded
- stainless steel threaded block welded to the structure for fixing wheels
- 12.5 cm diameter wheels with anti-acid fibre-reinforced ABS supports screwed with stainless steel bolts
- payload kg. 300
- overall dimensions cm. 45x110 H110

Stable, self-supporting and hygienic construction in TIG-welded square tubing, a spontaneous fusion welding process that guarantees high quality and excellent aesthetic results.

Trolley equipped with 6 high-performance wheels in anti-corrosion material, excellent smoothness and silence, made with a polypropylene core and non-marking gray synthetic rubber tread, polyamide support structure and swiveling on a double row of stainless steel balls, hub with through hole (4 external movable and 2 fixed central units), of which 2 with brake, fixing with INOX bolt on threaded INOX support welded to the frame.