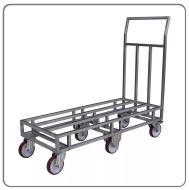

## GRILLED STAINLESS STEEL FOOD TROLLEY CM. 108X45X28/100H

GRATED FRAME ON 6 WHEELS FOR CASSETTES AND PRODUCTS

## CHARACTERISTICS:

- made entirely of Aisi 304 18/10 stainless steel
- double square tubular structure cm. 2x2, TIG welded
- stainless steel threaded block welded to the structure for fixing wheels
- 12.5 cm diameter wheels with anti-acid fibre-reinforced ABS supports screwed with stainless steel bolts
- payload kg. 300
- overall dimensions cm. 45x110 H110