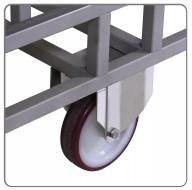

Stable, self-supporting and hygienic construction in TIG-welded square tubing, a spontaneous fusion welding process that guarantees high quality and excellent aesthetic results.

Trolley equipped with 6 high-performance wheels in anti-corrosion material, excellent smoothness and silence, made with a polypropylene core and non-marking gray synthetic rubber tread, polyamide support structure and swiveling on a double row of stainless steel balls, hub with through hole (4 external movable and 2 fixed central units), of which 2 with brake, fixing with INOX bolt on threaded INOX support welded to the frame.

Bumpers are not provided to avoid the accumulation of dirty material, thus ensuring easier cleaning.