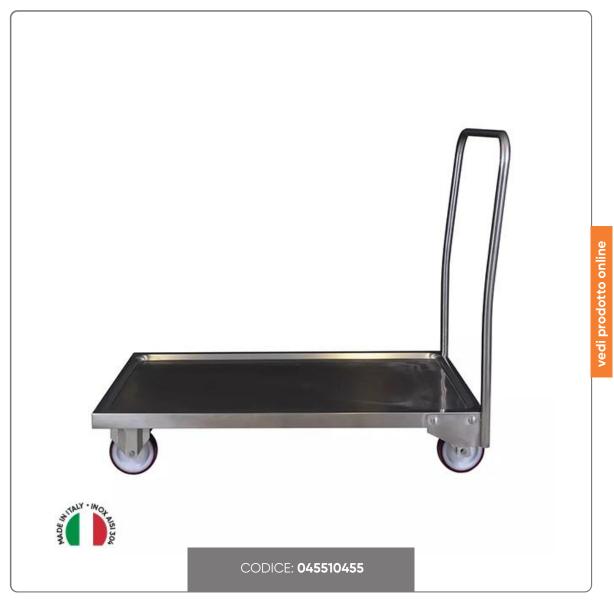

## CHARACTERISTICS:

- made entirely of Aisi 304 18/10 stainless steel
- top with molded perimeter recess
- stainless steel threaded block welded to the structure for fixing wheels
- 12.5 cm diameter wheels with anti-acid fibre-reinforced ABS supports screwed with stainless steel bolts
- payload kg. 300
- overall dimensions cm. 60x100 H82

Suitable for transporting boxes or foodstuffs.

Ideal for large kitchens, canteens, supermarkets, butchers and other public and gastronomic establishments.

Thanks to the careful workmanship and the stainless steel with which it is produced, the trolley is extremely easy to clean and maintain.

Stable, self-supporting and hygienic construction welded with TIG, a spontaneous fusion welding process which guarantees high quality and excellent aesthetic results.

High-performance wheels in anti-corrosion material, excellent smoothness and silence, made with polypropylene core and non-marking gray synthetic rubber tread, polyamide support structure and swiveling on double row of stainless steel balls, hub with through hole. 4 swivel wheels diameter cm. 12.5 easily replaceable, fixing with INOX bolt on threaded INOX support welded to the frame.

Bumpers are not provided to avoid the accumulation of dirty material, thus ensuring easier cleaning.