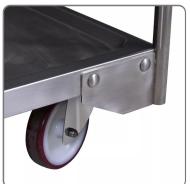

Stable, self-supporting and hygienic construction welded with TIG, a spontaneous fusion welding process which guarantees high quality and excellent aesthetic results.

High-performance wheels in anti-corrosion material, excellent smoothness and silence, made with polypropylene core and non-marking gray synthetic rubber tread, polyamide support structure and swiveling on double row of stainless steel balls, hub with through hole. 4 swivel wheels diameter cm. 12.5 easily replaceable, fixing with INOX bolt on threaded INOX support welded to the frame.

Bumpers are not provided to avoid the accumulation of dirty material, thus ensuring easier cleaning.