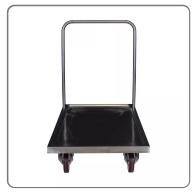

## CHARACTERISTICS:

- made entirely of Aisi 304 18/10 stainless steel
- top with molded perimeter recess
- stainless steel threaded block welded to the structure for fixing wheels
- 12.5 cm diameter wheels with anti-acid fibre-reinforced ABS supports screwed with stainless steel bolts
- payload kg. 300
- overall dimensions cm. 60x100 H82

Suitable for transporting boxes or foodstuffs.

Ideal for large kitchens, canteens, supermarkets, butchers and other public and gastronomic establishments.

Thanks to the careful workmanship and the stainless steel with which it is produced, the trolley is extremely easy to clean and maintain.

Stable, self-supporting and hygienic construction welded with TIG, a spontaneous fusion welding process which guarantees high quality and excellent aesthetic results.

High-performance wheels in anti-corrosion material, excellent smoothness and silence, made with polypropylene core and non-marking gray synthetic rubber tread, polyamide support structure and swiveling on double row of stainless steel balls, hub with through hole. 4 swivel wheels diameter cm. 12.5 easily replaceable, fixing with INOX bolt on threaded INOX support welded to the frame.

Bumpers are not provided to avoid the accumulation of dirty material, thus ensuring easier cleaning.