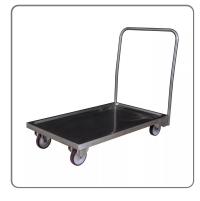

## CHARACTERISTICS:

- made entirely of Aisi 304 18/10 stainless steel
- top with molded perimeter recess
- stainless steel threaded block welded to the structure for fixing wheels
- 12.5 cm diameter wheels with anti-acid fibre-reinforced ABS supports screwed with stainless steel bolts
- payload kg. 300
- overall dimensions cm. 60x100 H82

Suitable for transporting boxes or foodstuffs.

Ideal for large kitchens, canteens, supermarkets, butchers and other public and gastronomic establishments.

Thanks to the careful workmanship and the stainless steel with which it is produced, the trolley is extremely easy to clean and maintain.

Stable, self-supporting and hygienic construction welded with TIG, a spontaneous fusion welding process which guarantees high quality and excellent aesthetic results.

High-performance wheels in anti-corrosion material, excellent smoothness and silence, made with polypropylene core and non-marking gray synthetic rubber tread, polyamide support structure and swiveling on double row of stainless steel balls, hub with through hole. 4 swivel wheels diameter cm. 12.5 easily replaceable, fixing with INOX bolt on threaded INOX support welded to the frame.

Bumpers are not provided to avoid the accumulation of dirty material, thus ensuring easier cleaning.