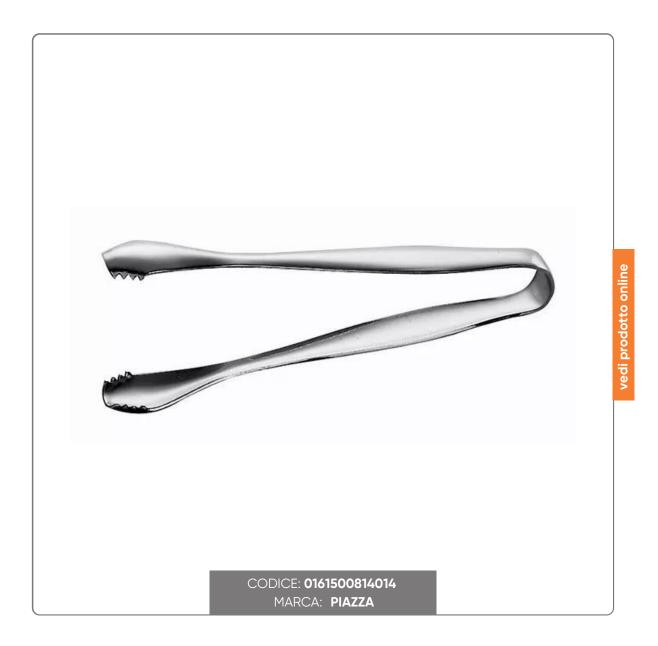

## STAINLESS STEEL SUGAR SPRING cm.14

SPRING FOR SUGAR IN STAINLESS STEEL cm.14