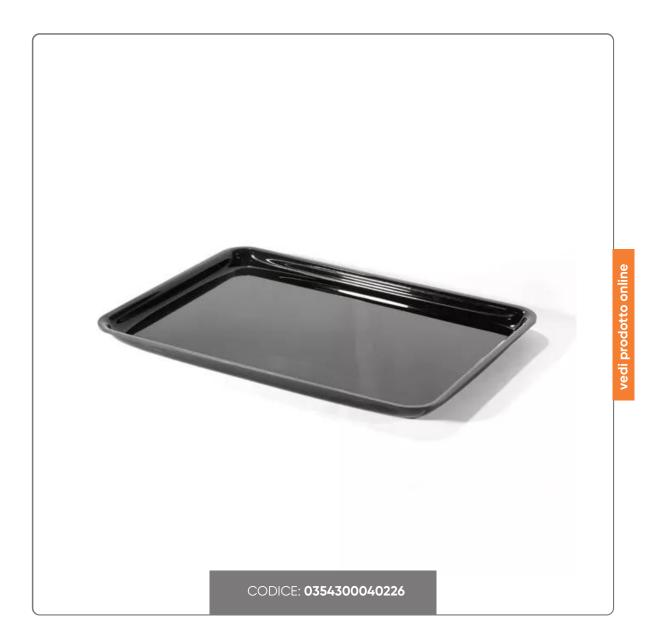

# METHACRYLATE TRAY S.& S. BLACK COLOR 45x30x2 cm

SHOCKPROOF TRAY CONTAINER IN ACRYLIC METHACRYLATE BLACK COLOR 45x30x2 cm

#### USE:

Acrylic methacrylate tray suitable for food contact and for displaying butcher \$\pmu #39\$; and delicatessen products. The color and shine make it particularly suitable for the presentation of food products.

#### MATERIAL:

methacrylate with high impact resistance and more durable than other plastic materials. Shockproof. Maintains shine and color.