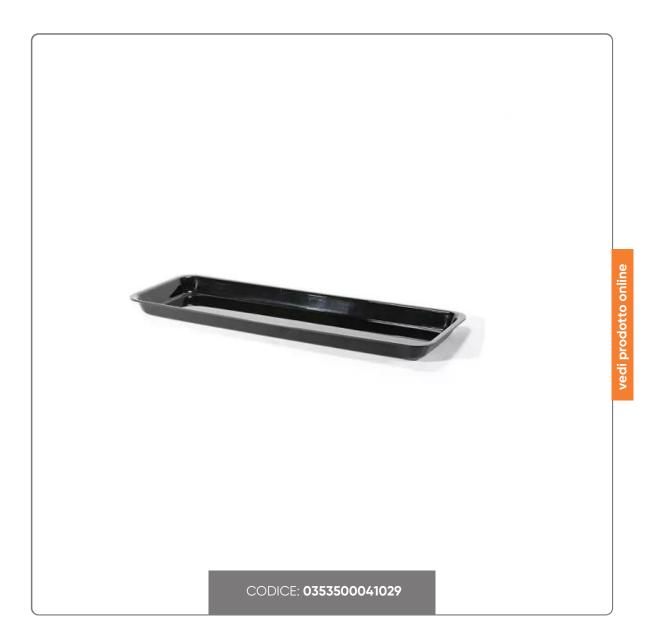

### BLACK METHACRYLATE TRAY 50x16x2.5 cm

SHOCKPROOF TRAY CONTAINER IN ACRYLIC METHACRYLATE WHITE COLOR 50x16x2.5 cm

Seno&Seno S.p.A. via Luigi Pasteur, 10 – Vr – 045.820.17.88 – info@senoeseno.it shop.senoeseno.it – www.senoeseno.it