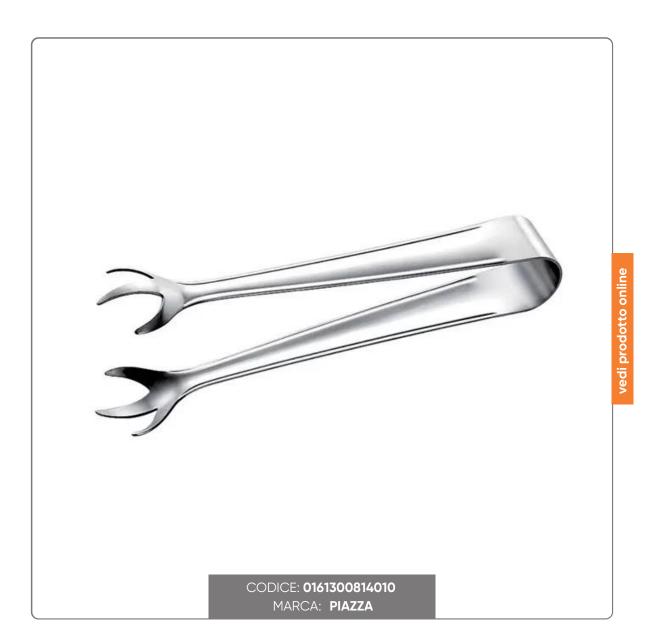

## STAINLESS STEEL ICE SPRING cm.16

STAINLESS STEEL ICE TONGS cm.16

## SOLUZIONIFOODSERVICE

Piazza springs have always been a point of reference for the market, both for the design and for the effective superiority of an essential product in the collection of every professional. The details highlight the uniqueness of each single spring: the curvature of some applications, such as the spaghetti spring, as an invitation to collect food better, the spring system which always gives the same handling even after an infinite number of pressures, thanks to a exclusive production and still reserved today, like the formulas that have resisted any attempt at imitation for years. Precisely this security allows only Piazza to guarantee the inalterability of its springs.