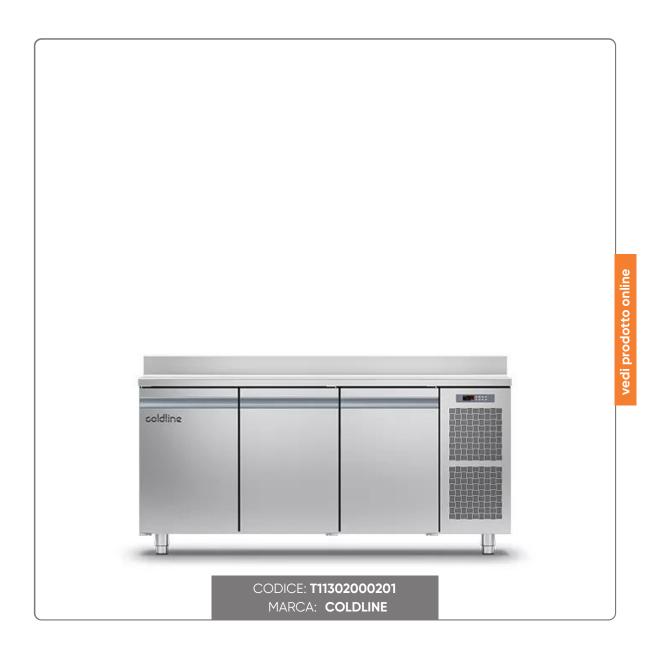

## COLDLINE SMART FRIDGE TABLE mod. TA17/1ME-710 3 DOORS GN 1/1 - TEMP. -2/+8°C DIM. mm.1780x700x850H WORKTOP WITH RAISER

COLDLINE FRIDGE TABLE MOD. TA17/1ME-710 3 DOORS GN 1/1

## SOLUZIONIFOODSERVIC

CHARACTERISTICS:

Dimensions mm. 1780x700 H850

**WORKTOP WITH RISER** 

TEMP. -2/+8°C

- External/internal AISI 304 stainless steel
- Insulation thickness mm. 60
- PVC handle
- AISI 304 stainless steel racks and guides with GN1/1 rilsan grids
- Tropicalized condensing unit
- Ventilated refrigeration
- Electronic thermostat
- Evaporator treated by cataphoresis
- Automatic hot gas defrost
- Automatic condensate evaporation
- Energy efficiency class A