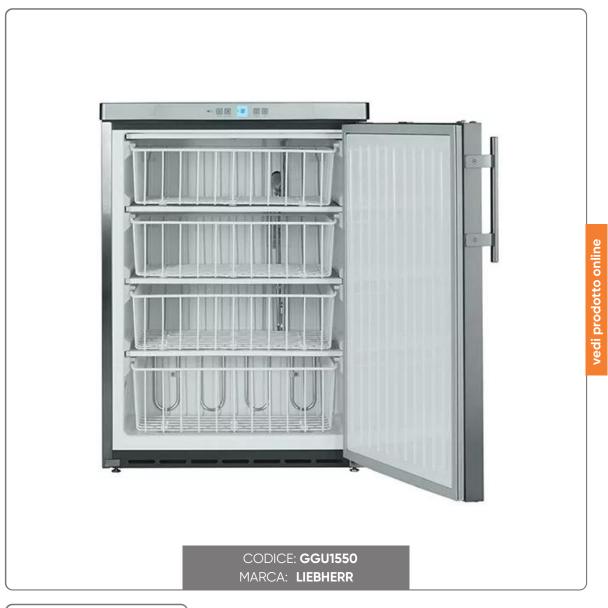

## LIEBHERR PROFESSIONAL FREEZER MOD. GGU1550 INOX - mm. 600X615X830H - CE

LIEBHERR PROFESSIONAL FREEZER mod. GGU1550

Seno&Seno S.p.A. via Luigi Pasteur, 10 – Vr – 045.820.17.88 – info@senoeseno.it shop.senoeseno.it – www.senoeseno.it

## CHARACTERISTICS:

Dimensions mm. 600x615 H830

- Internal dimensions mm. 474x443 H1676
- Energy class in 365 days kWh 265
- Useful volume 133L
- Static refrigeration -9/-26°C
- 4 Shelves
- 4 Baskets
- Maximum shelf load kg. 24
- Climate class SN/ST
- External body and door in stainless steel
- Thermostat and digital controls
- Key lock
- Automatic door closing device
- Thermoformed PS interior with rounded corners
- Exterior treated with white scratch-resistant epoxy resins
- Gross/net weight kg. 42/39
- Gas R 600a
- Maximum power consumption 0.6 A / 100 W

Liebherr equipment offers excellent refrigeration and freezing performance and allows you to enjoy a lot of useful volume.

Refrigerators and freezers are ideal for best storing both fresh and frozen foods, and also allow you to conveniently organize supplies.

The external body, the internal compartment and the shelves are designed to allow maximum ease of cleaning: a very important feature for bars, bistros and restaurants.