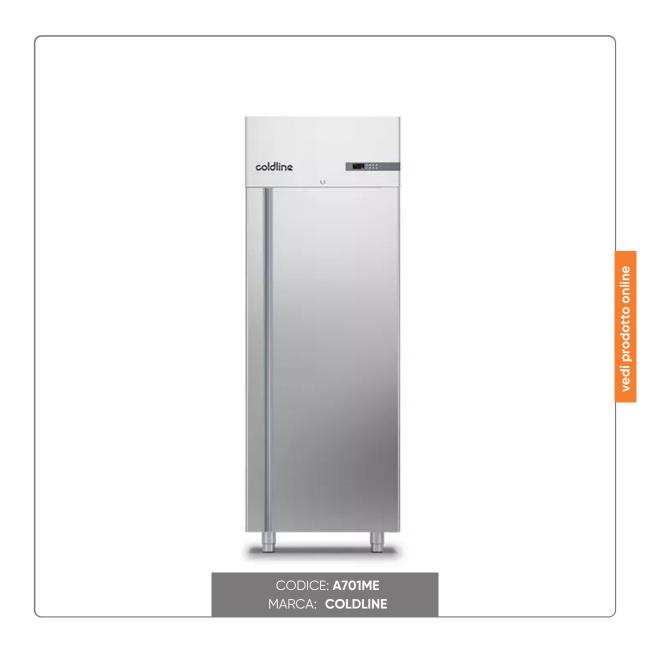

## ARMADIO FRIGORIFERO COLDLINE SMART 700 LT. GN 2/1 TEMP. -2/+8°C - DIM. MM. 740x815x2085H MOD. A70/1ME GAS R290

COLDLINE FRIDGE CABINET WITH 1 SMART DOOR It. 700

## CHARACTERISTICS:

Dimensions mm. 740x815 H2085

MOD. A70/1ME - COMPLETE WITH 3 GRILLES mm. 530x650

- External/internal AISI 304 stainless steel
- Insulation thickness mm. 75
- Rounded internal corners Adjustable stainless steel feet
- Reversible doors with 105° stop
- PVC handle
- Replaceable magnetic seal
- Lock with key
- Tropicalized condensing unit
- Ventilated refrigeration
- Evaporator treated by cataphoresis
- Automatic defrost and automatic condensation evaporation
- Electronic thermostat
- Energy class A