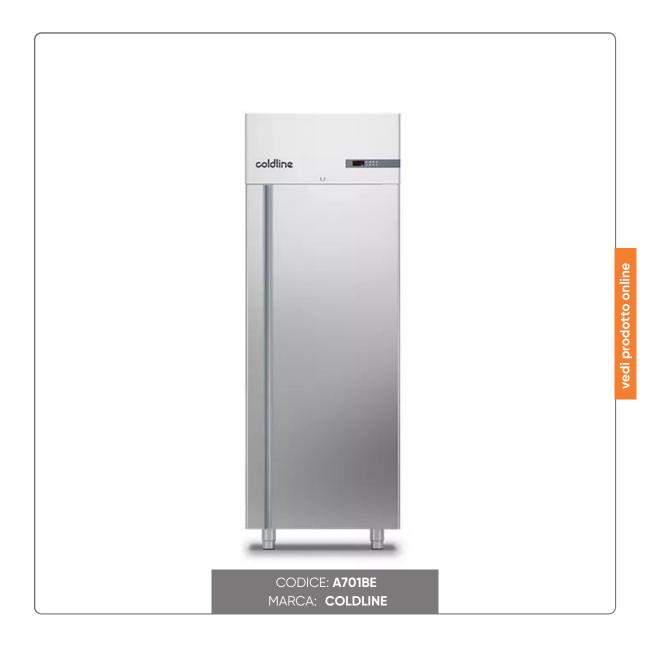

## COLDLINE SMART 700 LT FREEZER CABINET. GN 2/1 TEMP. -18/-22°C - DIM. MM. 740x815x2085H MOD. A70/1BE GAS R290

COLDLINE SMART FREEZER CABINET - It. 700

## CHARACTERISTICS:

Dimensions mm. 740x815 H2085

MOD. A70/1BE - COMPLETE WITH 3 GRILLES mm. 530x650

- External/internal AISI 304 stainless steel
- Insulation thickness mm. 75
- Rounded internal corners
- Adjustable stainless steel feet
- Reversible doors with 105° stop
- PVC handle
- Replaceable magnetic seal
- Lock with key
- Tropicalized condensing unit
- Ventilated refrigeration
- Evaporator treated by cataphoresis
- Automatic hot gas defrost and automatic condensate evaporation
- Electronic thermostat
- Energy class C