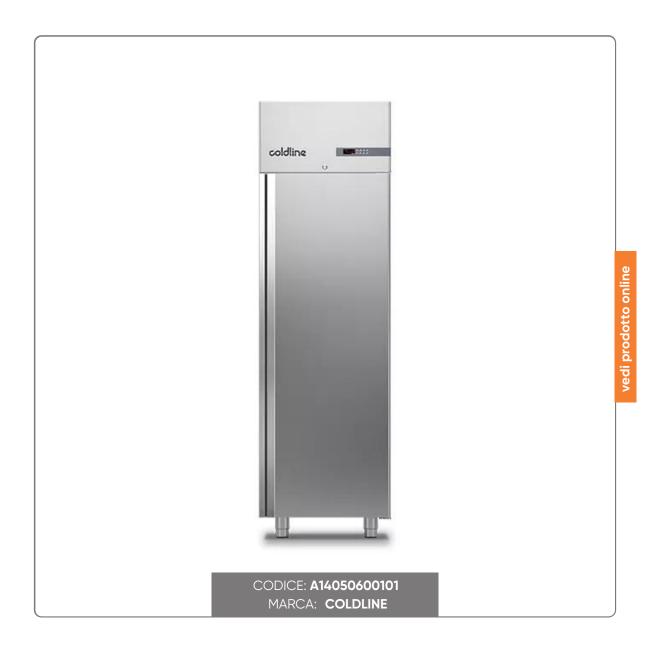

# COLDLINE MASTER 500 LT FREEZER CABINET. TEMP. -18/-22°C - DIM. mm.630x715x2085H mod. A50/1B GAS R290

COLDLINE MASTER FREEZER CABINET - It. 500

#### CHARACTERISTICS:

Dimensions mm. 630x715 H2085

TEMPERATURE -18/-22°C

MOD. A50/1B - COMPLETE WITH 3 GRILLES mm. 420x530

- External/internal AISI 304 stainless steel
- Insulation thickness mm. 75
- Rounded internal corners.
- Adjustable stainless steel feet.
- Reversible doors with 105° stop
- Replaceable magnetic seal.
- LED lighting
- Lock with key.
- Tropicalized condensing unit.
- Ventilated refrigeration.
- Evaporator treated by cataphoresis.
- Automatic defrost and automatic condensation evaporation.
- Electronic thermostat.
- Energy class C.