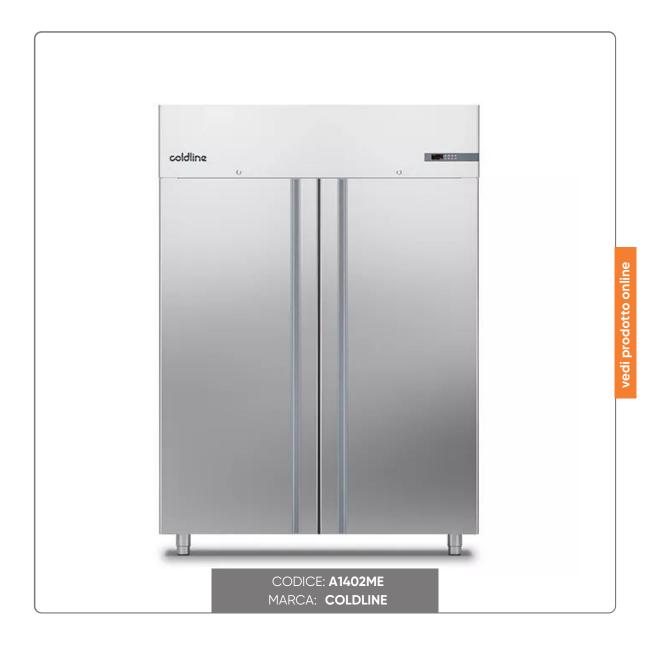

## COLDLINE SMART 1400 LT REFRIGERATED CABINET. GN 2/1 TEMP. -2/+8°C - DIM. mm.1480x815x2085H MOD. A140/2ME GAS-R290

SMART 2-DOOR COLDLINE FRIDGE CABINET It. 1400

## CHARACTERISTICS:

Dimensions mm. 1480x815 H2085

TEMP. -2/+8°C

MOD. A140/2ME - COMPLETE WITH 6 GRILLES mm. 530x650

- External/internal AISI 304 stainless steel
- Insulation thickness mm. 75
- Rounded internal corners Adjustable stainless steel feet
- Reversible doors with 105° stop
- PVC handle
- Replaceable magnetic seal
- Lock with key
- Tropicalized condensing unit
- Ventilated refrigeration
- Evaporator treated by cataphoresis
- Automatic defrost and automatic condensation evaporation
- Electronic thermostat
- Energy class B