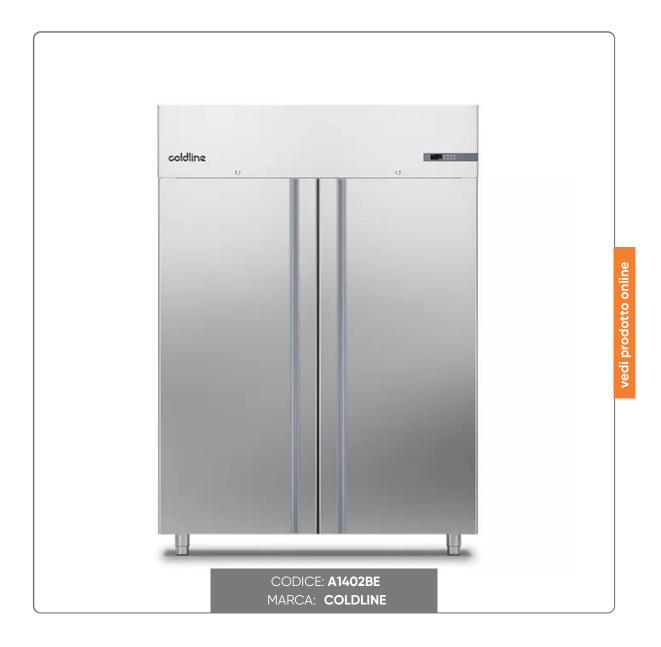

## COLDLINE SMART 1400 LT FREEZER CABINET. GN 2/1 TEMP. -18/-22°C - DIM. mm.1480x815x2085H MOD. A140/2BE GAS-R290

COLDLINE SMART FREEZER CABINET - It. 1400

## CHARACTERISTICS:

Dimensions mm. 1480x815 H2085 ADJUSTABLE TEMPERATURE -18/-22°C MODEL A140/2BE - COMPLETE WITH 6 GN 2/1 mm GRIDS. 530x650

- External/internal AISI 304 stainless steel
- Insulation thickness mm. 75
- Rounded internal corners.
- Adjustable stainless steel feet.
- Reversible doors with 105° stop
- PVC handle.
- Replaceable magnetic seal.
- Electronic thermostat.
- Lock with key.
- Tropicalized condensing unit.
- Ventilated refrigeration.
- Evaporator treated by cataphoresis.
- Automatic defrost and automatic condensation evaporation.
- Energy efficiency class: C

The processor maintains the set temperature with the right degree of humidity. The intuitive and easy to clean control panel is designed to simplify adjustments and consultation of stored data.

The ergonomic handle is designed to ensure a secure grip ensuring greater comfort of use. The height of the internal shelves is adjustable according to a wide range of positions; it is possible to better organize the arrangement of the products to always have them at hand.