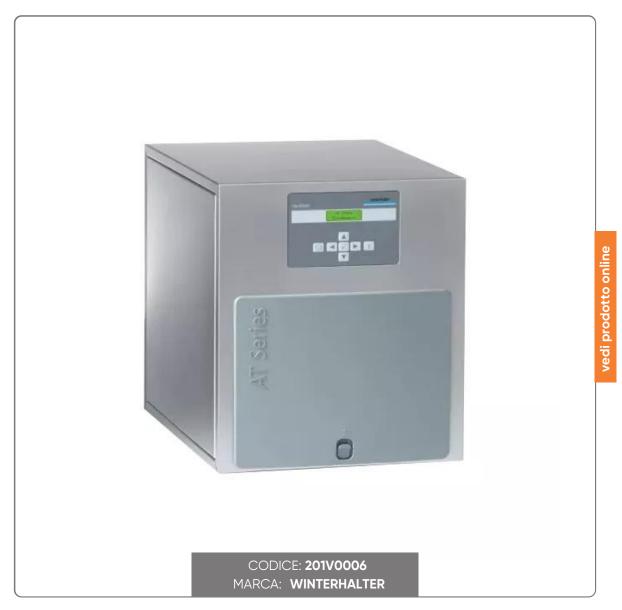

## WINTERHALTER REVERSE OSMOSIS WATER TREATMENT SYSTEM MOD. AT EXCELLENCE-M

DISPOSITIVO ESTERNO A OSMOSI INVERSA WINTERHALTER EXCELLENCE-M

## **CHARACTERISTICS:**

- Dimensions mm. 365x505 H493
- Capacity/h treated water 1801/h
- Minimum dynamic pressure.
- Water supply temperature Max 35°C
- 230V power supply

The external reverse osmosis device AT Excellence-M wins over customers with perfect and constant washing results.

The AquaOpt function, after a wash pause, ensures that the water is treated until it reaches the desired quality.

The operating status of the AT Excellence devices is shown on the display of the device itself. Faults are detected immediately and can be eliminated quickly.

The legally required water safety device (WSE) is already present in the AT system in combination with dishwashers.

The AT Excellence can be connected to the dishwasher quickly and easily via plug and play. Various safety devices and integrated sensors ensure the best washing results and optimal protection of the appliance.