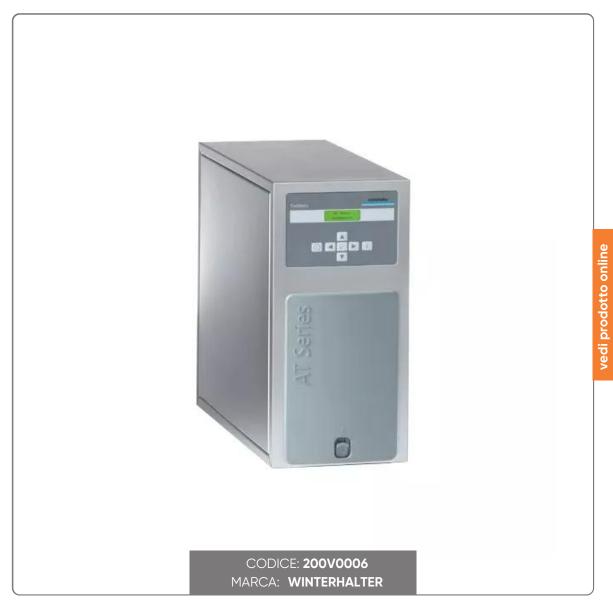

## WINTERHALTER REVERSE OSMOSIS WATER TREATMENT SYSTEM MOD. AT EXCELLENCE-S

DISPOSITIVO ESTERNO A OSMOSI INVERSA WINTERHALTER EXCELLENCE-S

## **CHARACTERISTICS:**

- Dimensions mm. 215x530 H493
- Capacity/h treated water 901/h
- Minimum dynamic pressure.
- Water supply temperature Max 35°C
- 230V power supply

The external reverse osmosis device AT Excellence-S wins over customers with perfect and constant washing results.

The AquaOpt function, after a wash pause, ensures that the water is treated until it reaches the desired quality.

The operating status of the AT Excellence devices is shown on the display of the device itself. Faults are detected immediately and can be eliminated quickly.

The legally required water safety device (WSE) is already present in the AT system in combination with dishwashers.

The AT Excellence can be connected to the dishwasher quickly and easily via plug and play. Various safety devices and integrated sensors ensure the best washing results and optimal protection of the appliance.