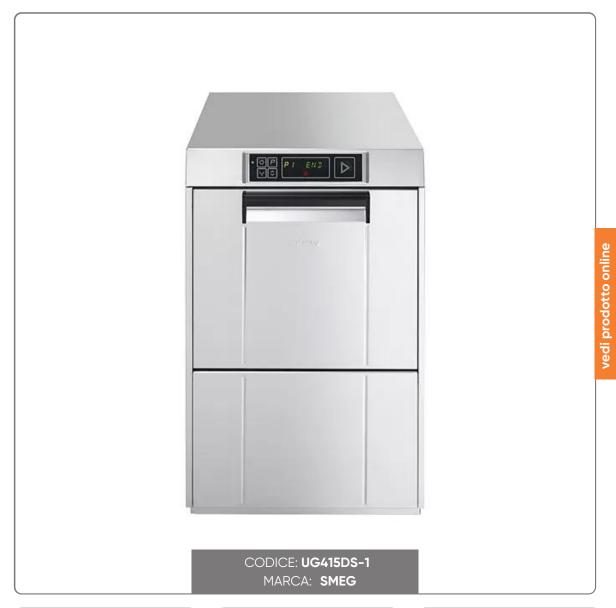

## SMEG GLASSWASHER NUOVA EASYLINE MOD. UG415DS-1 FRONT LOADING BASKET 40x40 - WITH INTEGRATED DOSERS AND AUTOMATIC SOFTENER

SMEG EASYLINE PROFESSIONAL GLASSWASHER WITH AUTOMATIC SOFTENER

## CHARACTERISTICS:

- Dimensions mm. 460x600 H705
- Basket mm. 400x400
- Useful loading height mm. 300
- Switchable three-phase 380V / single-phase 230V power supply
- Power consumption 5.2 kW (380V) / 3.2 kW (230V).
- Equipment: 2 glass baskets, 1 cutlery basket.
- Double-walled AISI 304 stainless steel construction with insulation for effective energy saving and silence (50db).
- Molded tub, basket guides and inner door with rounded corners.
- Balanced door, insulated with gasket to limit steam leakage.
- Stainless steel impellers / Triple stage filtering system with integrated drain pump easily inspected by the user.
- Intuitive electronic interface with soft touch controls.