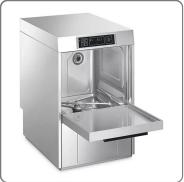

## CHARACTERISTICS:

- Dimensions mm. 460x600 H705
- Basket mm. 400x400
- Useful loading height mm. 300
- Switchable three-phase 380V / single-phase 230V power supply
- Power consumption 5.2 kW (380V) / 3.2 kW (230V).
- Equipment: 2 glass baskets, 1 cutlery basket.
- Double-walled AISI 304 stainless steel construction with insulation for effective energy saving and silence (50db).
- Molded tub, basket guides and inner door with rounded corners.
- Balanced door, insulated with gasket to limit steam leakage.
- Stainless steel impellers / Triple stage filtering system with integrated drain pump easily inspected by the user.
- Intuitive electronic interface with soft touch controls.

The professional dishwashers of the Easyline series are always equipped with a double-wall structure, with a drain pump and peristaltic dispensers for detergent and rinse aid already installed on the machine.