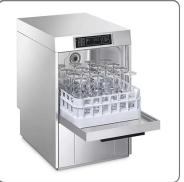

## CHARACTERISTICS:

- Dimensions mm. 460x600 H705
- Basket mm. 400x400
- Useful loading height mm. 300
- Switchable three-phase 380V / single-phase 230V power supply
- Power consumption 5.2 kW (380V) / 3.2 kW (230V).
- Equipment: 2 glass baskets, 1 cutlery basket.
- Double-walled AISI 304 stainless steel construction with insulation for effective energy saving and silence (50db).
- Molded tub, basket guides and inner door with rounded corners.
- Balanced door, insulated with gasket to limit steam leakage.
- Stainless steel impellers / Triple stage filtering system with integrated drain pump easily inspected by the user.
- Intuitive electronic interface with soft touch controls.