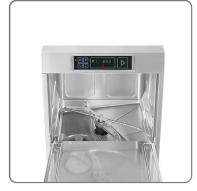

## CHARACTERISTICS:

- Dimensions mm. 460x600 H705
- Basket mm. 400x400
- Useful loading height mm. 300
- Switchable three-phase 380V / single-phase 230V power supply
- Power consumption 5.2 kW (380V) / 3.2 kW (230V).
- Equipment: 2 glass baskets, 1 cutlery basket.
- Double-walled AISI 304 stainless steel construction with insulation for effective energy saving and silence (50db).
- Molded tub, basket guides and inner door with rounded corners.
- Balanced door, insulated with gasket to limit steam leakage.
- Stainless steel impellers / Triple stage filtering system with integrated drain pump easily inspected by the user.
- Intuitive electronic interface with soft touch controls.

A practical and intuitive electronic front panel guarantees ease of use from the first moment and reduces staff training times.