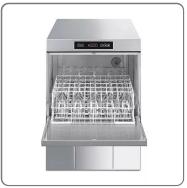

## **CHARACTERISTICS:**

- Dimensions mm. 580x600 H820
- Basket mm. 500x500
- Useful loading height mm. 365
- Three-phase 380V power supply. 5.65 kW
- Equipment: 1 dish rack, 1 glass rack, 1 cutlery rack.
- Construction in AISI 304 stainless steel with single wall sides.
- Molded tub, basket guides and inner door with rounded corners.
- Combined wash/rinse impellers with quick release system.
- Triple stage filtering system with integrated drain pump that can be easily inspected by the user.
- Intuitive electronic interface with soft touch controls.