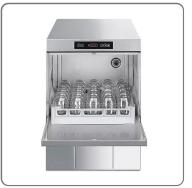

## **CHARACTERISTICS:**

- Dimensions mm. 580x600 H820
- Basket mm. 500x500
- Useful loading height mm. 365
- Three-phase 380V power supply. 5.65 kW
- Equipment: 1 dish rack, 1 glass rack, 1 cutlery rack.
- Construction in AISI 304 stainless steel with single wall sides.
- Molded tub, basket guides and inner door with rounded corners.
- Combined wash/rinse impellers with quick release system.
- Triple stage filtering system with integrated drain pump that can be easily inspected by the user.
- Intuitive electronic interface with soft touch controls.