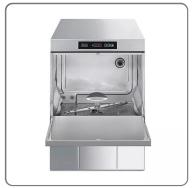

## **CHARACTERISTICS:**

- Dimensions mm. 580x600 H820
- Basket mm. 500x500
- Useful loading height mm. 365
- Three-phase 380V power supply. 5.65 kW
- Equipment: 1 dish rack, 1 glass rack, 1 cutlery rack.
- Construction in AISI 304 stainless steel with single wall sides.
- Molded tub, basket guides and inner door with rounded corners.
- Combined wash/rinse impellers with quick release system.
- Triple stage filtering system with integrated drain pump that can be easily inspected by the user.
- Intuitive electronic interface with soft touch controls.

The new range of single-wall professional dishwashers with electronic control is entirely made in Italy and dedicated to bars, restaurants and communities. Tank with molded base, drain pump and detergent and rinse aid dispensers; the Ecoline range combines quality, simplicity and complete equipment.