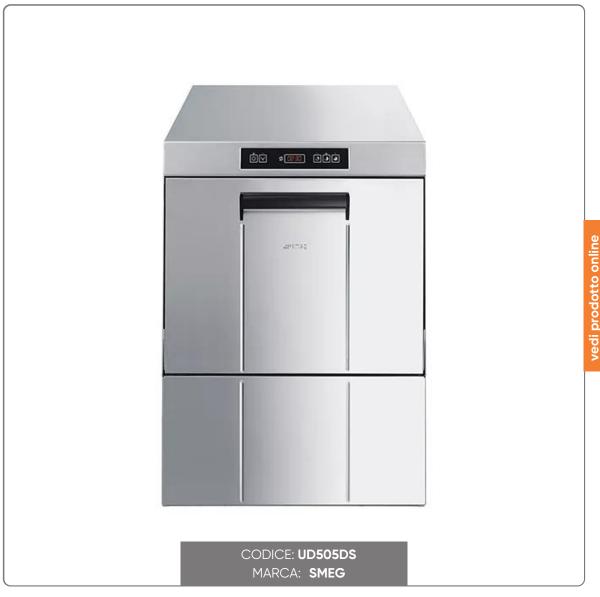

## SMEG ECOLINE DISHWASHER MOD. UD505DS FRONT LOADING BASKET 50x50 - WITH INTEGRATED DOSERS AND AUTOMATIC SOFTENER

SMEG ECOLINE PROFESSIONAL DISHWASHER WITH AUTOMATIC SOFTENER

## **CHARACTERISTICS:**

- Dimensions mm. 580x600 H820
- Basket mm. 500x500
- Useful loading height mm. 365
- Three-phase 380V power supply. 5.65 kW
- Equipment: 1 dish rack, 1 glass rack, 1 cutlery rack.
- Construction in AISI 304 stainless steel with single wall sides.
- Molded tub, basket guides and inner door with rounded corners.
- Combined wash/rinse impellers with quick release system.
- Triple stage filtering system with integrated drain pump that can be easily inspected by the user.
- Intuitive electronic interface with soft touch controls.