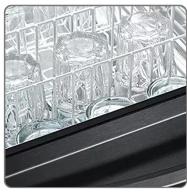

## SOLUZIONIFOODSERVIC

Glasses and cutlery, baking trays and trays, bakery and butcher's boxes, large or small spaces, with or without water treatment.

The UC Series is based on a simple idea: to satisfy all your requests and needs. It is unique and versatile and is configured to offer a completely customized solution. It's the dishwasher of your dreams.

## **CHARACTERISTICS:**

- Dimensions mm. 600x637 H810
- Basket dimensions mm. 500x500 500x540
- Useful washing height mm. 404
- Configurable into: glasswasher, dishwasher, bistro, cutlery washer.
- Tank capacity lt. 15.3
- Special 4 filter system with turbidity sensor.
- Constantly clean washing water.
- VarioPower washing arms: pressure adapted to the needs of the dishes.
- Touchscreen control panel with fast and intuitive interface.
- Management of all washing factors: time, temperature, detergent, pressure.
- Self-diagnosis.
- Possibility of connection to the network for greater safety and efficiency.