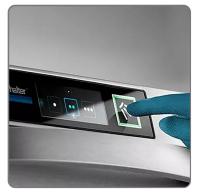

## **CHARACTERISTICS:**

- Dimensions mm. 600x637 H810
- Basket dimensions mm. 500x500 500x540
- Useful washing height mm. 404
- Configurable into: glasswasher, dishwasher, bistro, cutlery washer.
- Tank capacity lt. 15.3
- Special 4 filter system with turbidity sensor.
- Constantly clean washing water.
- VarioPower washing arms: pressure adapted to the needs of the dishes.
- Touchscreen control panel with fast and intuitive interface.
- Management of all washing factors: time, temperature, detergent, pressure.
- Self-diagnosis.
- Possibility of connection to the network for greater safety and efficiency.