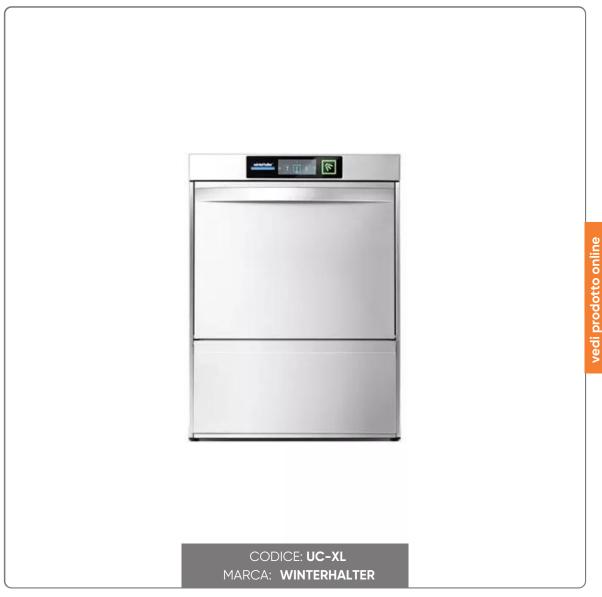

## LAVASTOVIGLIE CONFIGURABILE WINTER HOLDER mod. MASTERPIECE UC-XL DIM. mm.600x637x810H

LAVASTOVIGLIE PROFESSIONAL WINTERHALTER MASTERPIECE

## **CHARACTERISTICS:**

- Dimensions mm. 600x637 H810
- Basket dimensions mm. 500x500 500x540
- Useful washing height mm. 404
- Configurable into: glasswasher, dishwasher, bistro, cutlery washer.
- Tank capacity lt. 15.3
- Special 4 filter system with turbidity sensor.
- Constantly clean washing water.
- VarioPower washing arms: pressure adapted to the needs of the dishes.
- Touchscreen control panel with fast and intuitive interface.
- Management of all washing factors: time, temperature, detergent, pressure.
- Self-diagnosis.
- Possibility of connection to the network for greater safety and efficiency.